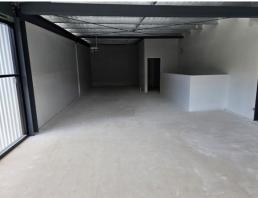

#### Key Features:

IZ1 - General Industry Zoning

4.5m high by 3m wide electric roller doors and 6m internal clearance

Combination of standard metal colorbond cladding, precast concrete panels and face bricks