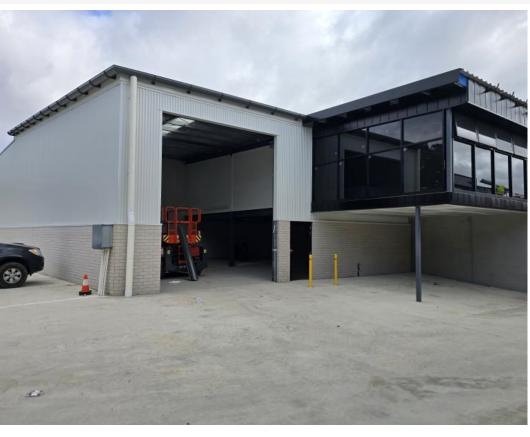

#### Location:

Located in Canberra's newest industrial estate, Endeavor Industry Park, this modern industrial development is ideally situated 15km South of Canberra's CBD & 8km from Queanbeyan, NSW. With easy access just off Monaro Highway, this excellent opportunity for prospective purchasers to operate & establish their business in a convenient location should not be missed.

## **Description:**

Nearing completion, is a brand new mixed-use industrial development 'Moore Business Park', consisting of 45 modern units for sale and consisting of high clearance warehouse with level one office areas, internal amenities & allocated car parking.

#### Key Features:

IZ1 - General Industry Zoning

4.5m high by 3m wide electric roller doors and 6m internal clearance

Combination of standard metal colorbond cladding, precast concrete panels and face bricks