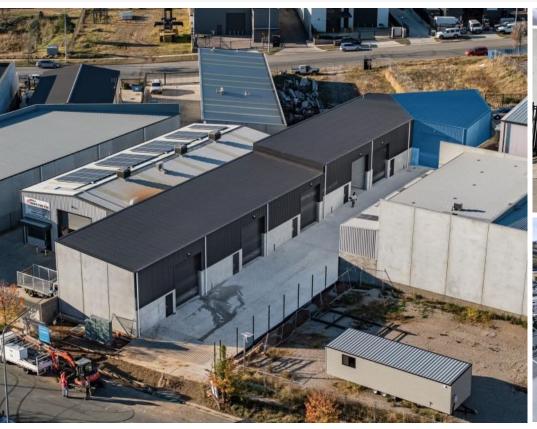

#### **Description:**

4 Alumina Street is an exciting new industrial unit development complete and ready for immediate occupancy, with only 1 unit left!

With great access direct to Canberra Avenue and close proximity to Fyshwick and Queanbeyan. Constructed of partial tilt slab construction with corrugated metal upper areas. High clearance roller door access, along with internal separate toilets and three phase power to all units.

With high ceiling clearance you have the ability to build a mezzanine area internally if required.

- 4.5m x 4m clearance roller doors
- Built in amenities.
- Partial tilt slab construction
- 3 phase connection to all units
- Secure access via gated driveway