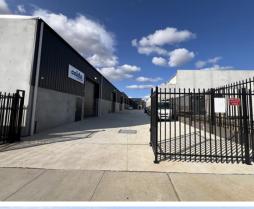

#### **Description:**

4 Alumina Street is an exciting new industrial unit development complete and ready for immediate occupancy, with only 1 unit left!

With great access direct to Canberra Avenue and close proximity to Fyshwick and Queanbeyan. Constructed of partial tilt slab construction with corrugated metal upper areas. High clearance roller door access, along with internal separate toilets and three phase power to all units.

With high ceiling clearance you have the ability to build a mezzanine area internally if required.

- 4.5m x 4m clearance roller doors
- Built in amenities.
- Partial tilt slab construction
- 3 phase connection to all units
- Secure access via gated driveway