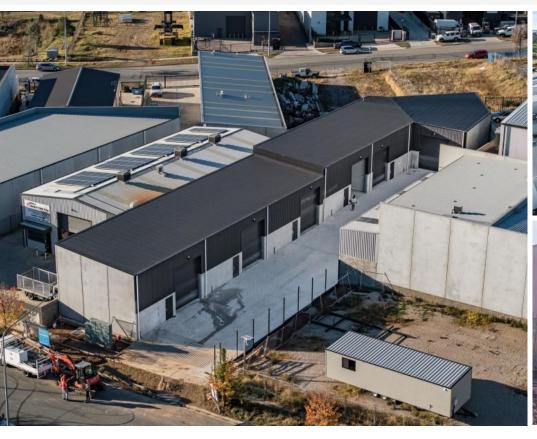

### 4 Alumina Street, BEARD 2620

Brand New Industrial Units

| Unit   | Office<br>m <sup>2</sup> | Warehouse m <sup>2</sup> | Total m <sup>2</sup> | Rent \$/m²    | Comments |
|--------|--------------------------|--------------------------|----------------------|---------------|----------|
| Unit 2 | TBA                      | 100                      | 100                  | Contact Agent |          |
| Unit 3 | TBA                      | 100                      | 100                  | Contact Agent |          |
| Unit 5 | TBA                      | 100                      | 100                  | Contact Agent |          |
| Unit 6 | TBA                      | 160                      | 160                  | Contact Agent |          |

#### **Description:**

4 Alumina Street is an exciting new industrial unit development soon to be completed on the fringe of Fyshwick and Queanbeyan.

With great access direct to Canberra Avenue and close proximity to Fyshwick and Queanbeyan these units range from 100-160sqm. Constructed of partial tilt slab construction with corrugated metal upper areas. High clearance roller door access, along with internal separate toilets and three phase power to all units.

These units are available for inspection immediately, available to occupy from May 2024.

With high ceiling clearance you have the ability to build a mezzanine area internally if required.

- 4.5m x 4m clearance roller doors
- Built in amenities.
- Partial tilt slab construction

# For Lease

- 3 phase connection to all units
- Secure access via gated driveway

For further information regarding these units, please contact Ben Owen or Theo Dimarhos of Canberra Commercial.