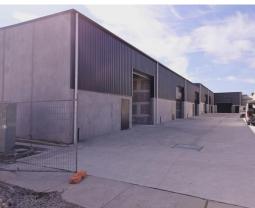

#### **Description:**

4 Alumina Street is an exciting new industrial unit development soon to be completed on the fringe of Fyshwick and Queanbeyan.

With great access direct to Canberra Avenue and close proximity to Fyshwick and Queanbeyan these units range from 100-160sqm. Constructed of partial tilt slab construction with corrugated metal upper areas. High clearance roller door access, along with internal separate toilets and three phase power to all units.

These units are available for inspection immediately, available to occupy from May 2024.

With high ceiling clearance you have the ability to build a mezzanine area internally if required.

- 4.5m x 4m clearance roller doors
- Built in amenities.
- Partial tilt slab construction

# For Lease

- 3 phase connection to all units
- Secure access via gated driveway

For further information regarding these units, please contact Ben Owen or Theo Dimarhos of Canberra Commercial.