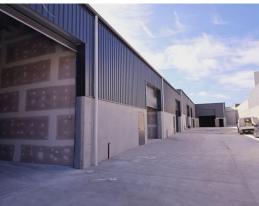

#### **Description:**

4 Alumina Street is an exciting new industrial unit development soon to be completed on the fringe of Fyshwick and Queanbeyan.

With great access direct to Canberra Avenue and close proximity to Fyshwick and Queanbeyan these units range from 100-160sqm. Constructed of partial tilt slab construction with corrugated metal upper areas. High clearance roller door access, along with internal separate toilets and three phase power to all units.

These units are available for inspection immediately, available to occupy from May 2024.

With high ceiling clearance you have the ability to build a mezzanine area internally if required.

4.5m x 4m clearance roller doors

# For Lease

- Built in amenities.
- Partial tilt slab construction
- 3 phase connection to all units
- Secure access via gated driveway

For further information regarding these units, please contact Ben Owen or Theo Dimarhos of Canberra Commercial.