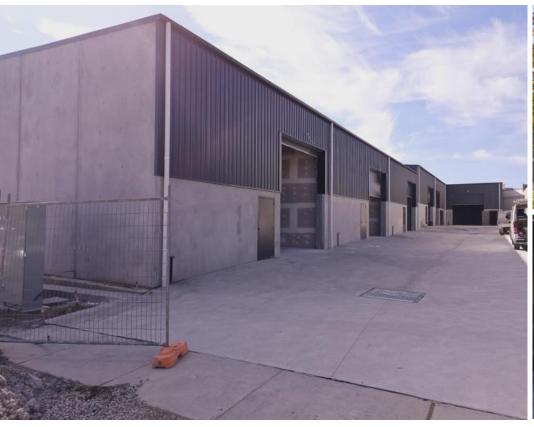

#### **Description:**

4 Alumina Street is an exciting new industrial unit development soon to be completed on the fringe of Fyshwick and Queanbeyan.

With great access direct to Canberra Avenue and close proximity to Fyshwick and Queanbeyan these units range from 100-160sqm. Constructed of partial tilt slab construction with corrugated metal upper areas. High clearance roller door access, along with internal separate toilets and three phase power to all units.

These units are available for inspection immediately, available to occupy from May 2024.

With high ceiling clearance you have the ability to build a mezzanine area internally if required.

4.5m x 4m clearance roller doors

# For Lease

- Built in amenities.
- Partial tilt slab construction
- 3 phase connection to all units
- Secure access via gated driveway

For further information regarding these units, please contact Ben Owen or Theo Dimarhos of Canberra Commercial.