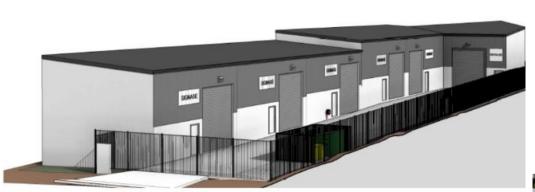

#### **Description:**

4 Alumina Street is an exciting new industrial unit development soon to be completed on the fringe of Fyshwick and Queanbeyan.

With great access direct to Canberra Avenue and close proximity to Fyshwick and Queanbeyan these units range from 100-160sqm. Constructed of partial tilt slab construction with corrugated metal upper areas. High clearance roller door access, along with internal separate toilets and three phase power to all units.

# For Lease

With high ceiling clearance you have the ability build a mezzanine area internally if required.

- 4.5m x 4m clearance roller doors
- Built in amenities.
- Partial tilt slab construction
- 3 phase connection to all units
- Secure access via gated driveway