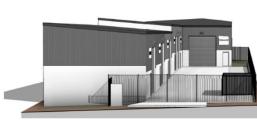

#### **Description:**

4 Alumina Street is an exciting new industrial unit development soon to be completed on the fringe of Fyshwick and Queanbeyan.

With great access direct to Canberra Avenue and close proximity to Fyshwick and Queanbeyan these units range from 100-160sqm. Constructed of partial tilt slab construction with corrugated metal upper areas. High clearance roller door access, along with internal separate toilets and three phase power to all units.

# For Lease

With high ceiling clearance you have the ability build a mezzanine area internally if required.

- 4.5m x 4m clearance roller doors
- Built in amenities.
- Partial tilt slab construction
- 3 phase connection to all units
- Secure access via gated driveway