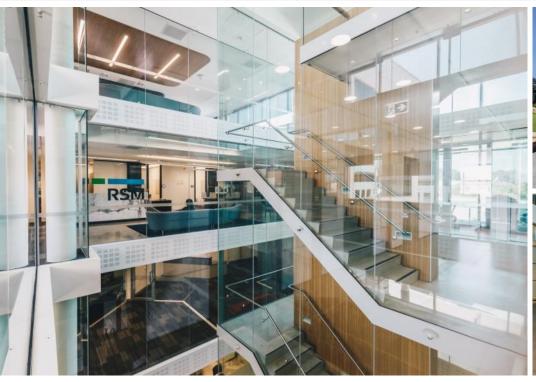

## **Description:**

Equinox Business Park - an exceptional location in the heart of Deakin that offers a versatile mix of commercial and medical suites for occupiers. With its proximity to the Parliamentary Triangle, Woden Town Centre, and Canberra CBD, this prime location caters to a wide range of businesses.

Available today is an A-grade buildings that allow for various permitted uses, including office and medical spaces. Each building boasts abundant natural light, efficient floor plates and lift access. Take advantage of basement and on-site parking, end-of-trip facilities and on-site café and restaurant.

Office space or medical rooms are permitted uses.

**Building Equinox 3** 

Level 3 (Full Floor) - 1,069 Sqm plus exclusive use of two balconies (totaling 83 sqm)

Level 2 (Full Floor) - 1,161 Sqm

Both levels enjoy wide uninterrupted westerly views out to the Brindabellas.