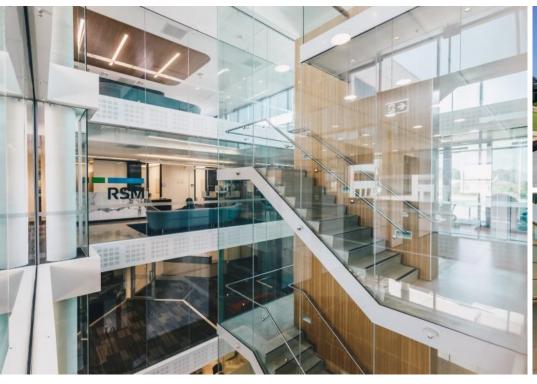

## **Description:**

Equinox Business Park - an exceptional location in the heart of Deakin that offers a versatile mix of commercial and medical suites for occupiers. With its proximity to the Parliamentary Triangle, Woden Town Centre, and Canberra CBD, this prime location caters to a wide range of businesses.

Available today is an A-grade buildings that allow for various permitted uses, including office and medical spaces. Each building boasts abundant natural light, efficient floor plates and lift access. Take advantage of basement and on-site parking, end-of-trip facilities and on-site café and restaurant.

Office space or medical rooms are permitted uses.

Building Equinox 3

Level 3 (Full Floor) - 1,069 Sqm plus exclusive use of two balconies (totaling 83 sqm)

Level 2 (Full Floor) - 1,161 Sqm

Both levels enjoy wide uninterrupted westerly views out to the Brindabellas.