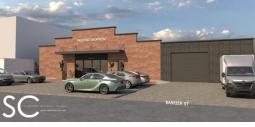

#### **Description:**

If you are looking for a prominent showroom and warehouse with excellent street exposure, ample parking and the opportunity to expand down the track, this property is perfect for you!

If you are looking for a prominent showroom and warehouse with excellent street exposure, ample parking and the opportunity to expand down the track, this property is perfect for you!

The 564 sqm showroom has polished concrete floors, high bay LED lighting, and raked ceilings. The warehouse section comprises of 568 sqm of storage space with a roller door fronting onto the street for easy access. Combined these areas make 1,132 sqm. With future business expansion in mind, an additional 240 sqm of storage can easily be added to this.

# Distinguishable Features:

- Recently updated
- Broad purpose clause
- Flexible leasing options
- High-traffic location
- 564 sqm showroom
- 568 sqm warehouse
- Can add 240 sgm of storage for a total of 1,372 sgm