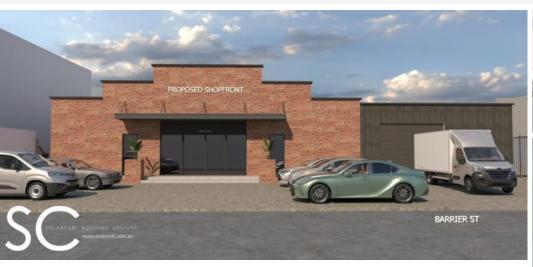

#### **Description:**

If you are looking for a prominent showroom and warehouse with excellent street exposure, ample parking and the opportunity to expand down the track, this property is perfect for you!

If you are looking for a prominent showroom and warehouse with excellent street exposure, ample parking and the opportunity to expand down the track, this property is perfect for you!

The 564 sqm showroom has polished concrete floors, high bay LED lighting, and raked ceilings. The warehouse section comprises of 568 sqm of storage space with a roller door fronting onto the street for easy access. Combined these areas make 1,132 sqm. With future business expansion in mind, an additional 240 sqm of storage can easily be added to this.

# Distinguishable Features:

- Recently updated
- Broad purpose clause
- Flexible leasing options
- High-traffic location
- 564 sqm showroom
- 568 sqm warehouse
- Can add 240 sgm of storage for a total of 1,372 sgm