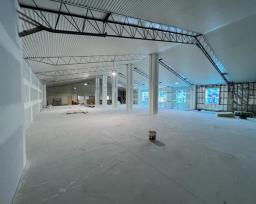

If you are looking for a prominent showroom and warehouse with excellent street exposure, ample parking and the opportunity to expand down the track, this property is perfect for you!

The 564 sqm showroom has polished concrete floors, high bay LED lighting, and raked ceilings. The warehouse section comprises of 568 sqm of storage space with a roller door fronting onto the street for easy access. Combined these areas make 1,132 sqm. With future business expansion in mind, an additional 240 sqm of storage can easily be added to this.

# Distinguishable Features:

- Recently updated
- Broad purpose clause
- Flexible leasing options
- High-traffic location
- 564 sqm showroom
- 568 sqm warehouse
- Can add 240 sgm of storage for a total of 1,372 sgm