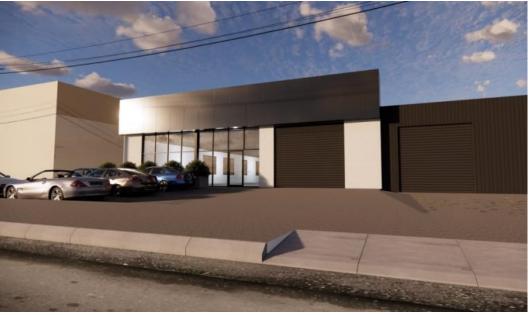

#### **Description:**

If you are looking for a prominent showroom and warehouse with excellent street exposure, ample parking and the opportunity to expand down the track, this property is perfect for you!

The 564 sqm showroom has polished concrete floors, high bay LED lighting, and raked ceilings. The warehouse at the rear of the showroom comprises 138 sqm of storage space.

With future business expansion in mind, an additional 497 sqm of warehouse with high clearance roller door will be available to lease from spring 2024.

Distinguishable Features:

- Recently updated
- Broad purpose clause
- Flexible leasing options
- High-traffic location
- 564 sqm showroom available now
- 138 sqm warehouse available now
- 497 sqm warehouse available spring 2024