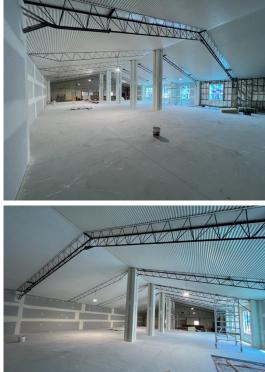

The 564 sqm showroom has polished concrete floors, high bay LED lighting, and raked ceilings. The warehouse at the rear of the showroom comprises 138 sqm of storage space.

With future business expansion in mind, an additional 497 sqm of warehouse with high clearance roller door will be available to lease from spring 2024.

Distinguishable Features:

- Recently updated
- Broad purpose clause
- Flexible leasing options
- High-traffic location
- 564 sqm showroom available now
- 138 sqm warehouse available now
- 497 sqm warehouse available spring 2024