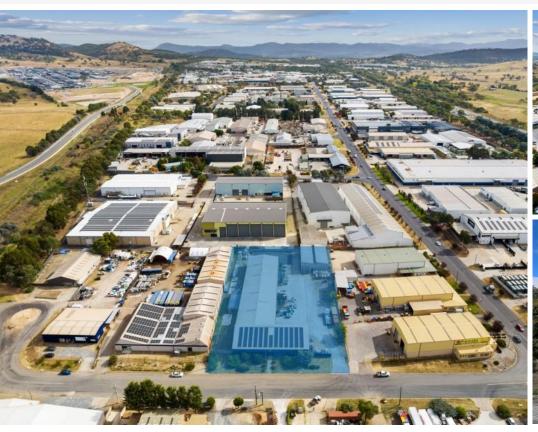

#### Location:

10 Arnott Street presents itself as a rare and highly sought-after leasing opportunity in the major industrial hub of Hume. Located just off Sheppard Street and minutes away from the Monaro Highway, this site is perfectly situated in the Canberra region and ensures quick turnaround times for interstate routes.

### **Description:**

Currently available is a large warehouse and office totaling 2,035sqm and a separately placed smaller warehouse of 263sqm. Also offering approximately 3,500sqm of hard stand space, the sites total footprint equates to 6,120sqm.