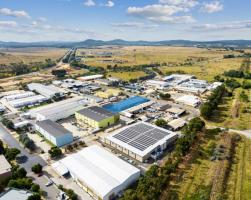

#### Location:

10 Arnott Street presents itself as a rare and highly sought-after leasing opportunity in the major industrial hub of Hume. Located just off Sheppard Street and minutes away from the Monaro Highway, this site is perfectly situated in the Canberra region and ensures quick turnaround times for interstate routes.

### **Description:**

Currently available is a large warehouse and office totaling 2,035sqm and a separately placed smaller warehouse of 263sqm. Also offering approximately 3,500sqm of hard stand space, the sites total footprint equates to 6,120sqm.