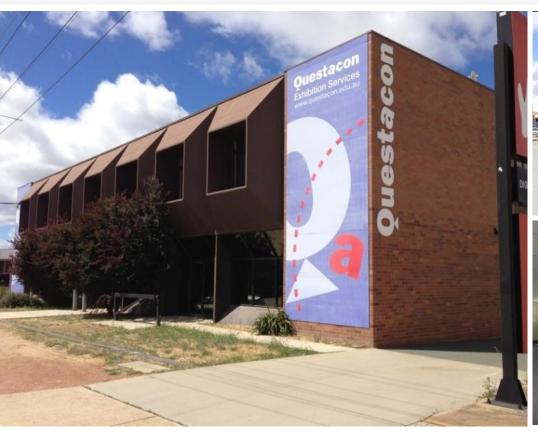

## 95-97 Wollongong Street, FYSHWICK 2609

Substantial Leasing Opportunity

### **Description:**

2 storey stand alone building with various leasing options available ranging from 1,073 - 2,146m2. The building is very versatile with offices, workshop, potential for a showroom, storage with multiple loading docks and ample on site parking. The site is centrally located on Wollongong Street, offering great exposure and good signage potential. This is an excellent opportunity to secure a whole building or part thereof with the owner willing to refurbish to suit.