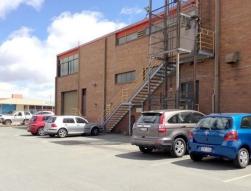

### **Description:**

2 storey stand alone building with various leasing options available ranging from 1,073 - 2,146m2. The building is very versatile with offices, workshop, potential for a showroom, storage with multiple loading docks and ample on site parking. The site is centrally located on Wollongong Street, offering great exposure and good signage potential. This is an excellent opportunity to secure a whole building or part thereof with the owner willing to refurbish to suit.

#### Features include:

- Excellent Street Exposure
- Open plan Office
- Large Warehouse
- Multiple roller doors
- Onsite parking at rear

| Premises:  | Level 1 & 2                                         |
|------------|-----------------------------------------------------|
| Area m²:   | 2,146                                               |
| Rent PA:   |                                                     |
| Net/Gross: | Unknown                                             |
| Outgoings: | Contact Agent                                       |
| Contact:   | Ben Owen                                            |
| contact.   | 0418 688 787<br>bowen@canberracommercial.co<br>m.au |
| concact.   | 0418 688 787<br>bowen@canberracommercial.co         |