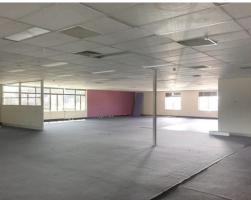

### **Description:**

2 storey stand alone building with various leasing options available ranging from 1,073 - 2,146m2. The building is very versatile with offices, workshop, potential for a showroom, storage with multiple loading docks and ample on site parking. The site is centrally located on Wollongong Street, offering great exposure and good signage potential. This is an excellent opportunity to secure a whole building or part thereof with the owner willing to refurbish to suit.

#### Features include:

- Excellent Street Exposure
- Open plan Office
- Large Warehouse
- Multiple roller doors
- Onsite parking at rear

| Premises:  | Level 1 & 2                                         |
|------------|-----------------------------------------------------|
| Area m²:   | 2,146                                               |
| Rent PA:   |                                                     |
| Net/Gross: | Unknown                                             |
| Outgoings: | Contact Agent                                       |
| Contact:   | Ben Owen                                            |
| contact.   | 0418 688 787<br>bowen@canberracommercial.co<br>m.au |
| concact.   | 0418 688 787<br>bowen@canberracommercial.co         |