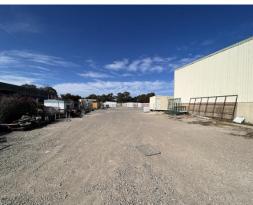

Unit 1 Features include:

- 300m2 warehouse
- 2 roller doors
- Left roller door (5m w x 4.5m h)
- Right roller door (3.5m w x 4.5m h)

Unit 3 Features include:

- 300m2 warehouse
- 1,100 sqm hardstand yard
- Separate demountable office w/ kitchen + toilet
- Roller door (5m w x 6m h)