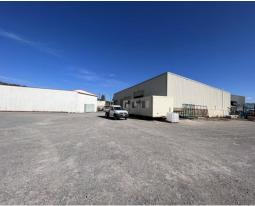

## **Description:**

Set in the highly sought after industrial suburb of Hume, this secure warehouse has easy access for heavy vehicles and high internal clearance ranging from 7.5m to 6.5m with automatic roller-doors. Flexible leasing option of Unit 1, Unit 3 or both units. Both units come with staff parking, 3-phase power, compressed air outlets, bathroom and kitchenette.

Unit 1 Features include:

- 300m2 warehouse
- 2 roller doors
- Left roller door (5m w x 4.5m h)
- Right roller door (3.5m w x 4.5m h)

Unit 3 Features include:

- 300m2 warehouse
- 1,100 sqm hardstand yard
- Separate demountable office w/ kitchen + toilet
- Roller door (5m w x 6m h)