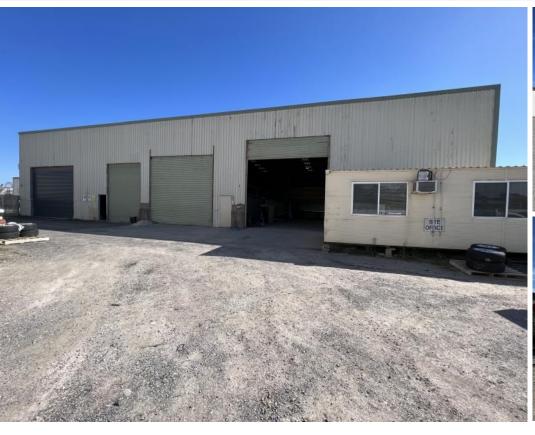

## **Description:**

Set in the highly sought after industrial suburb of Hume, this secure warehouse has easy access for heavy vehicles and high internal clearance ranging from 7.5m to 6.5m with automatic roller-doors. Flexible leasing option of Unit 1, Unit 3 or both units. Both units come with staff parking, 3-phase power, compressed air outlets, bathroom and kitchenette.

Unit 1 Features include:

- 300m2 warehouse
- 2 roller doors
- Left roller door (5m w x 4.5m h)
- Right roller door (3.5m w x 4.5m h)

Unit 3 Features include:

- 300m2 warehouse
- 1,100 sqm hardstand yard
- Separate demountable office w/ kitchen + toilet
- Roller door (5m w x 6m h)