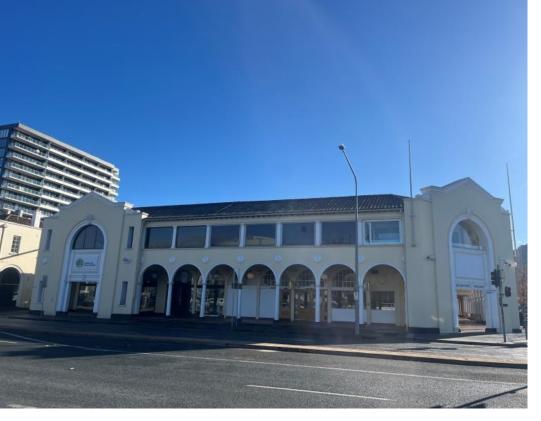

## 73 London Circuit, CITY 2601

Prime Retail Space Available

## **Description:**

Located in the iconic Melbourne Building, 73 London Circuit presents itself as an incredible opportunity for your business to be situated in a highly sought-after area.

Comprising of many high-profile tenants, including Mezzalira Restaurant, Bar Rochford, Molly's Cocktail Bar, PJs in the City and many others, The Melbourne Building rarely has an opportunity of this magnitude.