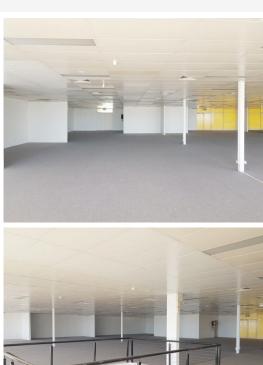

Available for lease is 976 sqm of showroom, comprising showroom with storage and the potential for office use also. The property features open plan areas, plenty of natural light, large display area, kitchen, separate amenities and rear roller door access.

There is an abundance of undercover parking at the rear of the complex and customer parking on the street as well. If you need even more space, there is an additional 378 sqm available on offer.

Please contact Canberra Commercial Agents for further information.