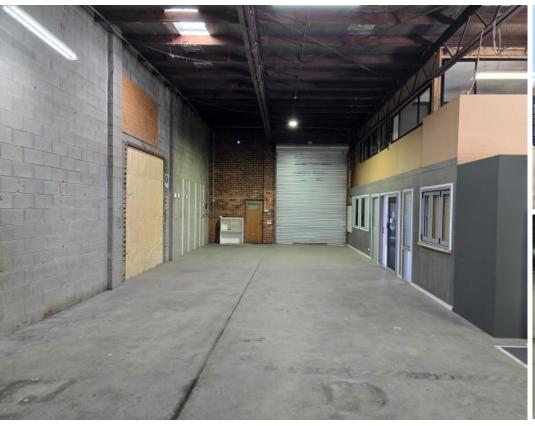

#### **Description:**

Looking for a warehouse with a high roller door, easy access, and a combination of office and showroom area? Don't look any further. This unit in the heart of Fyshwick, Canberra's Industrial and Business Hub of the South, has it all.

With the flexibility to take it as is or to remove the rear room and partitioned areas to have even more storage/warehouse space!

#### Features include:

- 232 sqm approx.
- High Clearance Rollerdoor
- Clearspan Warehouse
- High Bay Lighting
- Office area
- Showroom
- Kitchenette
- Bathroom
- Shared yard area

| Premises:                  | Unit 1                                                                                                                |
|----------------------------|-----------------------------------------------------------------------------------------------------------------------|
| Office m <sup>2</sup> :    | TBA                                                                                                                   |
| Warehouse m <sup>2</sup> : | 232                                                                                                                   |
| Total m <sup>2</sup> :     | 232                                                                                                                   |
| Rent PA:                   | \$46,400                                                                                                              |
| Net/Gross:                 | Gross                                                                                                                 |
| Outgoings:                 | Contact Agent                                                                                                         |
| Contact:                   | Theo Dimarhos 0433 474 747 tdimarhos@canberracommercial.com.au  Ben Owen 0418 688 787 bowen@canberracommercial.com.au |