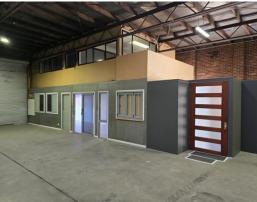

#### **Description:**

Looking for a warehouse with a high roller door, easy access, and a combination of office and showroom area? Don't look any further. This unit in the heart of Fyshwick, Canberra's Industrial and Business Hub of the South, has it all.

With the flexibility to take it as is or to remove the rear room and partitioned areas to have even more storage/warehouse space!

#### Features include:

- 232 sqm approx.
- High Clearance Rollerdoor
- Clearspan Warehouse
- High Bay Lighting
- Office area
- Showroom
- Kitchenette
- Bathroom
- Shared yard area

| Premises:                  | Unit 1                                                                                                                |
|----------------------------|-----------------------------------------------------------------------------------------------------------------------|
| Office m <sup>2</sup> :    | TBA                                                                                                                   |
| Warehouse m <sup>2</sup> : | 232                                                                                                                   |
| Total m <sup>2</sup> :     | 232                                                                                                                   |
| Rent PA:                   | \$46,400                                                                                                              |
| Net/Gross:                 | Gross                                                                                                                 |
| Outgoings:                 | Contact Agent                                                                                                         |
| Contact:                   | Theo Dimarhos 0433 474 747 tdimarhos@canberracommercial.com.au  Ben Owen 0418 688 787 bowen@canberracommercial.com.au |