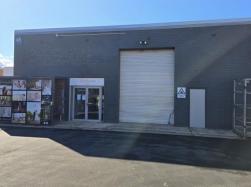

#### **Description:**

Looking for a warehouse with a high roller door, easy access, and a combination of office and showroom area? Don't look any further. This unit in the heart of Fyshwick, Canberra's Industrial and Business Hub of the South, has it all.

#### Features include:

- 232 sqm approx.
- High Clearance Rollerdoor
- Clearspan Warehouse
- High Bay Lighting
- Office area
- Showroom
- Kitchenette
- Bathroom
- Shared yard area

| Premises:                  | Unit 1                                                                                                                |
|----------------------------|-----------------------------------------------------------------------------------------------------------------------|
| Office m <sup>2</sup> :    | TBA                                                                                                                   |
| Warehouse m <sup>2</sup> : | 232                                                                                                                   |
| Total m <sup>2</sup> :     | 232                                                                                                                   |
| Rent PA:                   | \$46,400                                                                                                              |
| Net/Gross:                 | Gross                                                                                                                 |
| Outgoings:                 | Contact Agent                                                                                                         |
| Contact:                   | Theo Dimarhos 0433 474 747 tdimarhos@canberracommercial.com.au  Ben Owen 0418 688 787 bowen@canberracommercial.com.au |