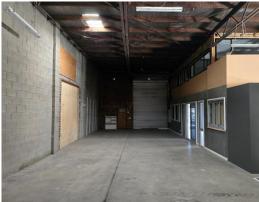

#### **Description:**

Looking for a warehouse with a high roller door, easy access, and a combination of office and showroom area? Don't look any further. This unit in the heart of Fyshwick, Canberra's Industrial and Business Hub of the South, has it all.

### Features include:

- 232 sqm approx.
- High Clearance Rollerdoor
- Clearspan Warehouse
- High Bay Lighting
- Office area
- Showroom
- Kitchenette
- Bathroom
- Shared yard area

| Premises:                  | Unit 1                                                                                                                  |
|----------------------------|-------------------------------------------------------------------------------------------------------------------------|
| Office m <sup>2</sup> :    | TBA                                                                                                                     |
| Warehouse m <sup>2</sup> : | 232                                                                                                                     |
| Total m <sup>2</sup> :     | 232                                                                                                                     |
| Rent PA:                   |                                                                                                                         |
| Net/Gross:                 | Gross                                                                                                                   |
| Outgoings:                 | Contact Agent                                                                                                           |
| Contact:                   | Theo Dimarhos 0433 474 747 tdimarhos@canberracommercial .com.au  Ben Owen 0418 688 787 bowen@canberracommercial.co m.au |