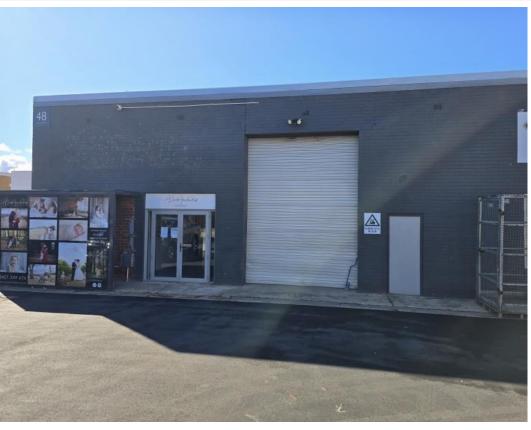

## 48 Maryborough Street, FYSHWICK 2609

Rare Warehouse Opportunity

#### **Description:**

Looking for a warehouse with a high roller door, easy access, and a combination of office and showroom area? Don't look any further. This unit in the heart of Fyshwick, Canberra's Industrial and Business Hub of the South, has it all.

### Features include:

- 232 sqm approx.
- High Clearance Rollerdoor
- Clearspan Warehouse
- High Bay Lighting
- Office area
- Showroom
- Kitchenette
- Bathroom
- Shared yard area

| Premises:                  | Unit 1                                                                                                                  |
|----------------------------|-------------------------------------------------------------------------------------------------------------------------|
| Office m <sup>2</sup> :    | TBA                                                                                                                     |
| Warehouse m <sup>2</sup> : | 232                                                                                                                     |
| Total m <sup>2</sup> :     | 232                                                                                                                     |
| Rent PA:                   |                                                                                                                         |
| Net/Gross:                 | Gross                                                                                                                   |
| Outgoings:                 | Contact Agent                                                                                                           |
| Contact:                   | Theo Dimarhos 0433 474 747 tdimarhos@canberracommercial .com.au  Ben Owen 0418 688 787 bowen@canberracommercial.co m.au |