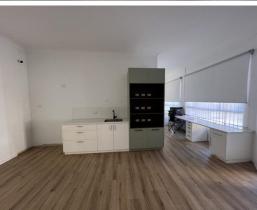

This unit offers a combination of large open plan office space and a meal area with air conditioning unit and plenty of natural light upstairs and a large warehouse area with access to parking and a shared yard area at the rear of the building.