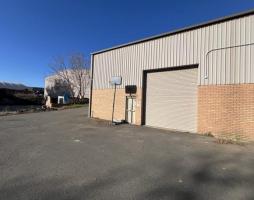

This unit offers a combination of large open plan office space and a meal area with air conditioning unit and plenty of natural light upstairs and a large warehouse area with access to parking and a shared yard area at the rear of the building.

### Key features:

- 310 sqm approx.
- Rear roller door
- Large warehouse
- 3 phase power
- Shared yard
- Male & Female toilets and kitchenette

| Premises:                  | Unit 8                                                                                                                  |
|----------------------------|-------------------------------------------------------------------------------------------------------------------------|
| Office m <sup>2</sup> :    | ТВА                                                                                                                     |
| Warehouse m <sup>2</sup> : | 310                                                                                                                     |
| Total m <sup>2</sup> :     | 310                                                                                                                     |
| Rent PA:                   |                                                                                                                         |
| Net/Gross:                 | Gross                                                                                                                   |
| Outgoings:                 | Contact Agent                                                                                                           |
| Contact:                   | Ben Owen 0418 688 787 bowen@canberracommercial.co m.au  Theo Dimarhos 0433 474 747 tdimarhos@canberracommercial .com.au |