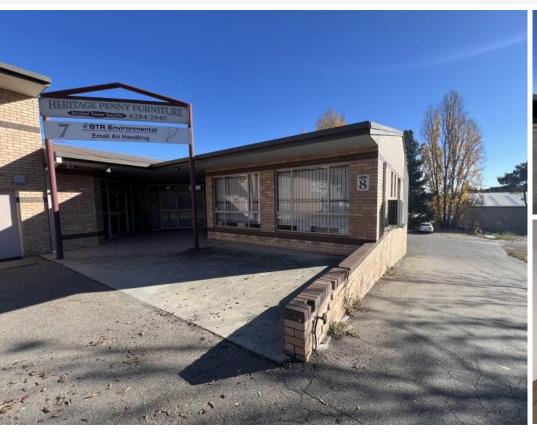

## 33 Lorn Road, QUEANBEYAN 2620

Functional Warehouse, Office and Yard

#### **Description:**

Located in Queanbeyan West with easy access to Fyshwick and Canberra Airport, this unit is an excellent opportunity for a small business to call home. There is ample parking within the complex with a great mix of long-term tenants.

### Key features:

- 310 sqm approx.
- Rear roller door
- Large warehouse
- 3 phase power
- Shared yard
- Male & Female toilets and kitchenette

| Premises:                  | Unit 8                                                                                                                  |
|----------------------------|-------------------------------------------------------------------------------------------------------------------------|
| Office m <sup>2</sup> :    | ТВА                                                                                                                     |
| Warehouse m <sup>2</sup> : | 310                                                                                                                     |
| Total m <sup>2</sup> :     | 310                                                                                                                     |
| Rent PA:                   |                                                                                                                         |
| Net/Gross:                 | Gross                                                                                                                   |
| Outgoings:                 | Contact Agent                                                                                                           |
| Contact:                   | Ben Owen 0418 688 787 bowen@canberracommercial.co m.au  Theo Dimarhos 0433 474 747 tdimarhos@canberracommercial .com.au |