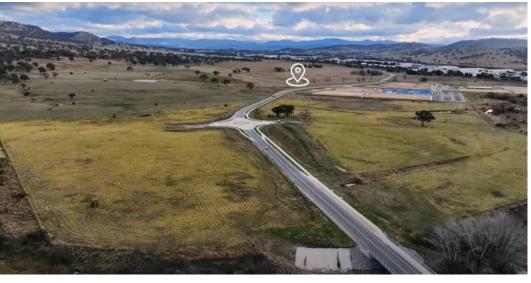

#### **Description:**

Located on Environa Drive, across from a newly developed regional sports complex in South Jerrabomberra, this unique site offers an unrivalled opportunity to be centrally located in a rapidly growing region.

With ease of access directly onto the suburb's arterial thoroughfare of Environa Drive, the site is just minutes away from the industrial hub of Hume, and a 20-minute commute to the Canberra City Centre and Canberra International Airport.