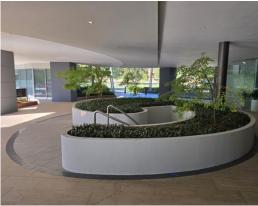

Unit G1 is a delightful light filled unit with parking at your doorstep, comprising of generous reception, 5 offices breakout area and kitchenette. It also has internal toilets and 4 allocated car spaces via secure boom gate 3 directly in front of the unit and 1 in the basement. Public transport is across the road located in Manuka or in Kingston. The nearby centres boast an array of major retailers and banks making it all too convenient. There is a medical centre also nearby on Wentworth Avenue.