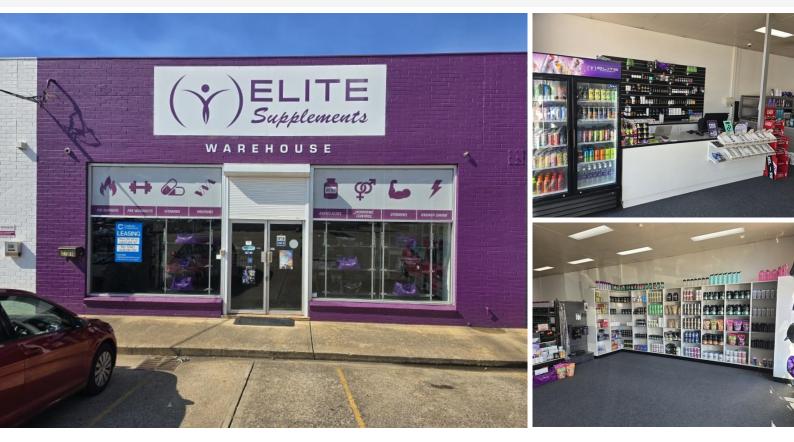

## **Description:**

The unit is approx. 450sqm in total area offers a generous entry and showroom area with office and rear dock access. The skylights running down the centre of the roof provide great light throughout the premises. The unit is air conditioned and has amenities at the rear of the property. Roller door at the rear for the deliveries, the waste area is located outside the rear roller door.

| Premises:                  | Unit 2                                                                                                                                      |
|----------------------------|---------------------------------------------------------------------------------------------------------------------------------------------|
| Office m <sup>2</sup> :    | ТВА                                                                                                                                         |
| Warehouse m <sup>2</sup> : | ТВА                                                                                                                                         |
| Total m <sup>2</sup> :     | 450                                                                                                                                         |
| Rent PA:                   |                                                                                                                                             |
| Net/Gross:                 | Gross                                                                                                                                       |
| Outgoings:                 | Contact Agent                                                                                                                               |
| Contact:                   | Theo Dimarhos<br>0433 474 747<br>tdimarhos@canberracommercial<br>.com.au<br>Ben Owen<br>0418 688 787<br>bowen@canberracommercial.co<br>m.au |