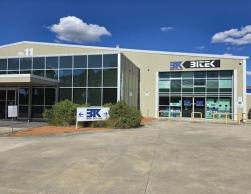

#### Description:

A striking property located at the gateway to Hume Industrial Estate.

Located on the edge of Hume with direct access to main arterial roads of the Monaro Highway and Lanyon Drive allowing for proximity to Fyshwick (8 minutes) and Queanbeyan (5 minutes).

This is a modern high-quality building consisting of tilt slab construction offering great thermal and security qualities.

The property is positioned on approx. 7,341sqm block and boasting a total NLA of approx. 4,708sqm. Large internal mezzanine area at the rear of the building with secure caged and gated under area.

#### **Property Features:**

- IZ1 General Industry Zoning
- Approx. 4,708sqm total NLA on a 7,341sqm block
- Approx. 3,254sqm of warehouse
- Internal ceiling height clearance of 8.5m at the highest point
- 4 x electric roller doors. One of which is 7.3m wide by 5.5m
- Concrete slab on the ground 200mm thick, 32MPA with two layers of F82 steel mesh
- · Large hardstand area with secure yard