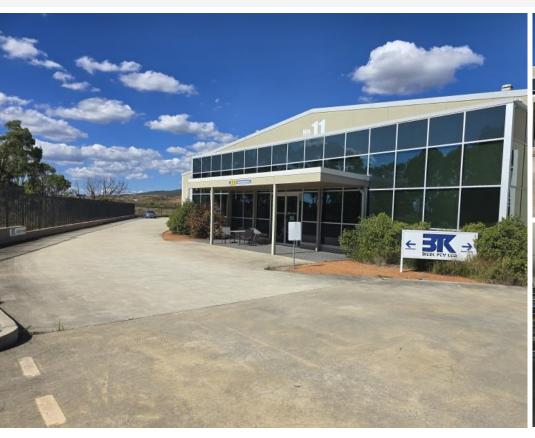

#### Description:

A striking property located at the gateway to Hume Industrial Estate.

Located on the edge of Hume with direct access to main arterial roads of the Monaro Highway and Lanyon Drive allowing for proximity to Fyshwick (8 minutes) and Queanbeyan (5 minutes).

This is a modern high-quality building consisting of tilt slab construction offering great thermal and security qualities.

The property is positioned on approx. 7,341sqm block and boasting a total NLA of approx. 4,708sqm. Large internal mezzanine area at the rear of the building with secure caged and gated under area.

#### **Property Features:**

- IZ1 General Industry Zoning
- Approx. 4,708sqm total NLA on a 7,341sqm block
- Approx. 3,254sqm of warehouse
- Internal ceiling height clearance of 8.5m at the highest point
- 4 x electric roller doors. One of which is 7.3m wide by 5.5m
- Concrete slab on the ground 200mm thick, 32MPA with two layers of F82 steel mesh
- · Large hardstand area with secure yard