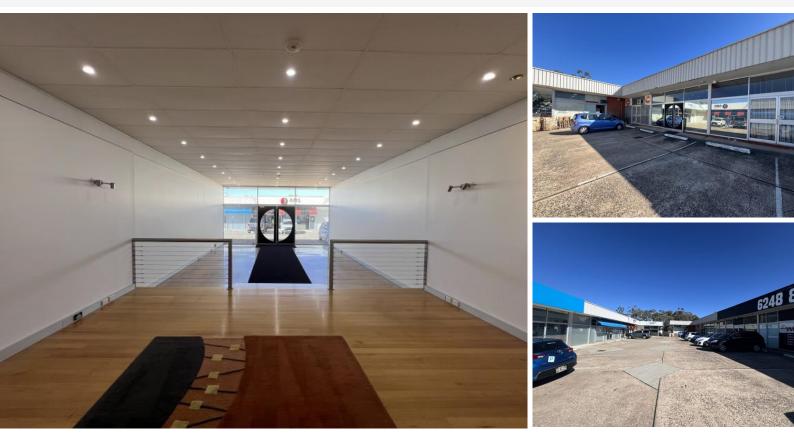

#### **Description:**

112sqm showroom and office unit in the heart of Mitchell ready to move into!

Unit 6 presents exceptionally well, freshly painted, and professionally cleaned making your next move quick and seamless.

The unit comprises of office and showroom, internal bathroom, alarmed and split system air conditioning. Beautiful raised Tasmanian oak floors across the showroom area with polished concrete floors.

With rear access via communal gated yard, there are also with 2 allocated car spaces.

- Highly sought after location
- Tasmanian oak floors
- Ready to occupy immediately

For further information please contact Ben Owen or Theo Dimarhos from Canberra Commercial

| remises:  | Unit 6                                                                           |
|-----------|----------------------------------------------------------------------------------|
| rea m²:   | 112                                                                              |
| ent PA:   | \$25,000                                                                         |
| et/Gross: | Net                                                                              |
| utgoings: | \$12,479                                                                         |
| ontact:   | Ben Owen<br>0418 688 787<br>bowen@canberracommercial.co<br>m.au<br>Theo Dimarhos |
|           | 0433 474 747<br>tdimarhos@canberracommercial<br>.com.au                          |