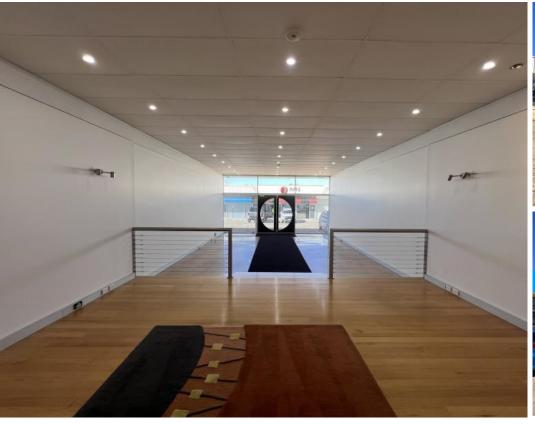

## **Description:**

112sqm showroom and office unit in the heart of Mitchell ready to move into!

Unit 6 presents exceptionally well, freshly painted, and professionally cleaned making your next move quick and seamless.

The unit comprises of office and showroom, internal bathroom, alarmed and split system air conditioning. Beautiful raised Tasmanian oak floors across the showroom area with polished concrete floors.

With rear access via communal gated yard, there are also with 2 allocated car spaces.

- Highly sought after location
- Tasmanian oak floors
- Ready to occupy immediately

For further information please contact Ben Owen or Theo Dimarhos from Canberra Commercial

| Premises:  | Unit 6                                                          |
|------------|-----------------------------------------------------------------|
| Area m²:   | 112                                                             |
| Rent PA:   |                                                                 |
| Net/Gross: | Net                                                             |
| Outgoings: | Contact Agent                                                   |
| Contact:   | Ben Owen<br>0418 688 787<br>bowen@canberracommercial.co<br>m.au |
|            | Theo Dimarhos 0433 474 747 tdimarhos@canberracommercial .com.au |