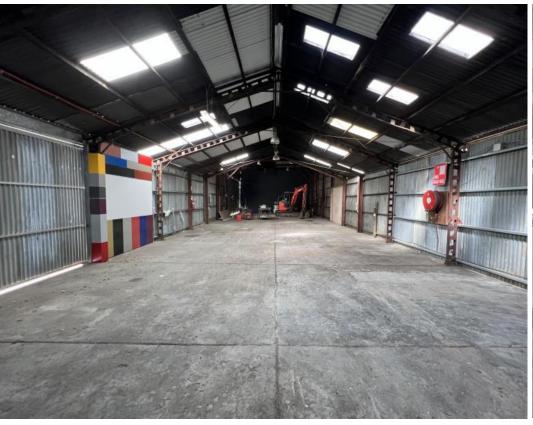

The warehouse is high clearance with 3 phase power, multiple outlets and skylights for natural light. The side access to the warehouse spans 9.1 metres wide by 4.1 metres high for easy flow. The office fronting onto Silva Avenue with reception area has a modern façade and offers good signage opportunities.

- 245 sqm warehouse approx.
- 80 sqm office approx.
- 350 sqm of shared yard approx.
- High bay lighting
- Secure shared yard
- Amenities

For further information, please contact Canberra Commercial Agents.