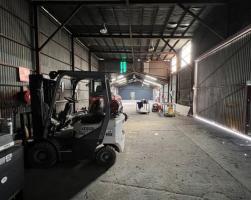

The warehouse is high clearance with 3 phase power, multiple outlets and skylights for natural light. The side access to the warehouse spans 9.1 metres wide by 4.1 metres high for easy flow. The office fronting onto Silva Avenue with reception area has a modern façade and offers good signage opportunities.

- 245 sqm warehouse approx.
- 80 sqm office approx.
- 350 sqm of shared yard approx.
- High bay lighting
- Secure shared yard
- Amenities

For further information, please contact Canberra Commercial Agents.