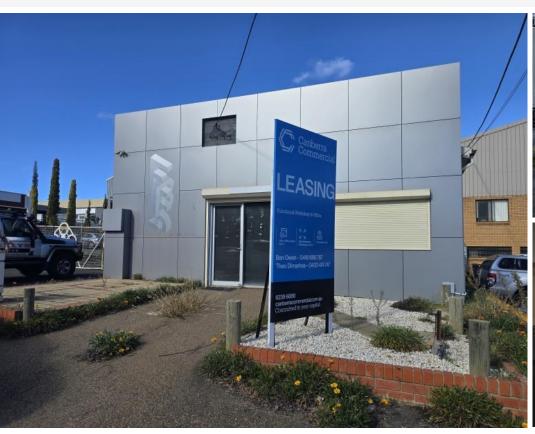

## 14 Silva Avenue, QUEANBEYAN 2620

Functional Workshop & Office

## **Description:**

Centrally located in East Queanbeyan with easy access onto Yass Road. Combining warehouse, office and shared yard, offering on-site parking and space for a large truck and staff or customer parking.

The warehouse is high clearance with 3 phase power, multiple outlets and skylights for natural light. The side access to the warehouse spans 9.1 metres wide by 4.1 metres high for easy flow. The office fronting onto Silva Avenue with reception area has a modern façade and offers good signage opportunities.