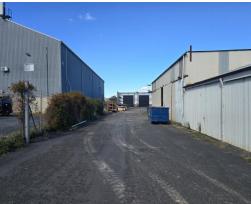

## **Description:**

Centrally located in East Queanbeyan with easy access onto Yass Road. Combining warehouse, office and shared yard, offering on-site parking and space for a large truck and staff or customer parking.

- 245 sqm warehouse approx.
- 80 sqm office approx.
- High bay lighting
- Secure shared yard
- Amenities

For further information, please contact Canberra Commercial Agents.

| Premises:                  | Unit 1                                                                                                                  |
|----------------------------|-------------------------------------------------------------------------------------------------------------------------|
| Office m <sup>2</sup> :    | 80                                                                                                                      |
| Warehouse m <sup>2</sup> : | 245                                                                                                                     |
| Total m <sup>2</sup> :     | 325                                                                                                                     |
| Rent PA:                   |                                                                                                                         |
| Net/Gross:                 | Gross                                                                                                                   |
| Outgoings:                 | Contact Agent                                                                                                           |
| Contact:                   | Ben Owen 0418 688 787 bowen@canberracommercial.co m.au  Theo Dimarhos 0433 474 747 tdimarhos@canberracommercial .com.au |