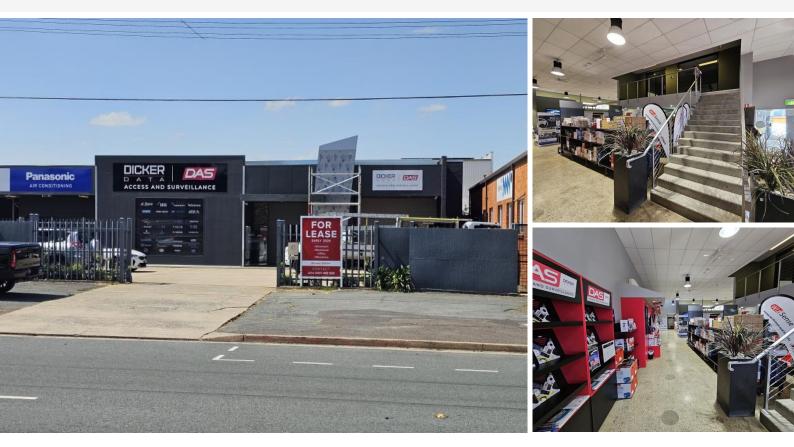

The internal spaces include showroom with reception area and open plan office or training rooms on one side and a high clearance warehouse on the other. With modern up to date external and internal finishes and offers a mixture of spaces within a space the property really stands out.

Moving up to the Level 1 mezzanine area a pleasant team break out area via internal staircase which has a full kitchen and very versatile for those internal or customer functions with two other areas that can be used for office or storage are also located on the mezzanine area. Total internal area is approx. 583sqm. From the outside the main roller door is approx. 3.5m + clearance and same in width is partially under croft a bonus for deliveries if it is raining. The property also boasts a generous allocation of onsite parking with 16 car spaces and a considerable amount of streetside parking on Kembla Street. The property also has the security of a lockable gate.