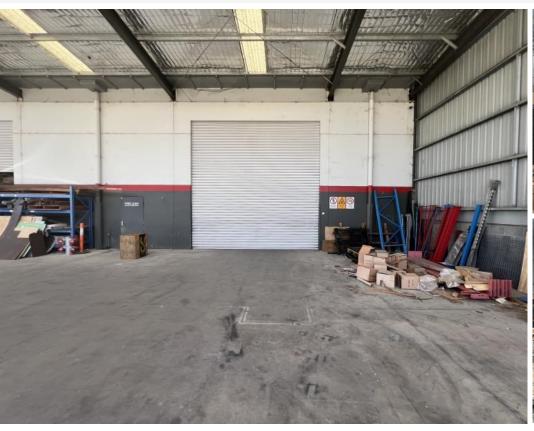

#### **Description:**

Located in the thriving industrial hub of Mitchell, this warehouse is sure to impress! Boasting 7.3 metres internal clearance at the peak and 6.3 metres at the lowest point, there is an abundance of cubic metres to be utilised in this modern warehouse unit of approximately 415 sqm.

This property has a security gate at the entry, internal office with an air-conditioning unit, a small, covered yard area and 4 carparks.

#### Features include:

- Clear span warehouse
- Internal office
- Small covered yard
- 5 x 5 metre roller door
- High bay lighting
- Bathroom with shower
- Kitchenette
- 4 carparks

For more information or to arrange an inspection please contact Ben Owen on 0418 688 787 or Theo Dimarhos on 0433 474 747.