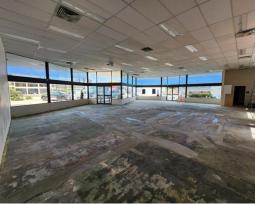

### Features include:

- 219 sqm of approx.
- Open plan showroom with natural light on three sides
- Flexible open space
- Excellent street frontage and exposure
- Visitor parking on site
- Ducted air-conditioning
- Suspended acoustic tile grid ceiling with recessed fluorescent lighting.
- Amenities