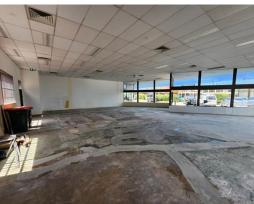

### Features include:

- 219 sqm of approx.
- Open plan showroom with natural light on three sides
- Flexible open space
- Excellent street frontage and exposure
- Visitor parking on site
- Ducted air-conditioning
- Suspended acoustic tile grid ceiling with recessed fluorescent lighting.
- Amenities