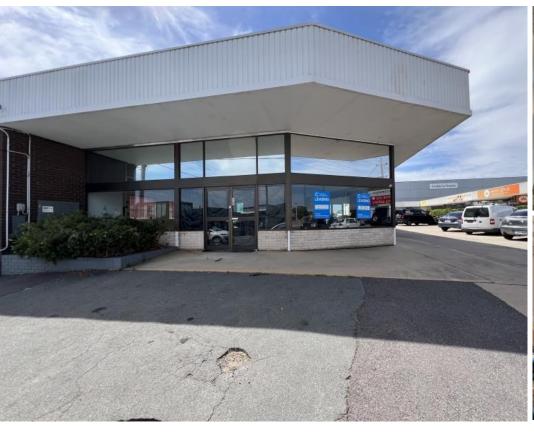

#### **Description:**

Are you looking for a showroom with great street exposure that will attract customers and allow your business to thrive?

Look no further, as this prime frontage unit situated on Wollongong Street within the prominent Cumberland Court, is available for lease for the first time in thirteen years!

Boasting great natural light with predominantly shopfront style glass façade, excellent signage opportunities and surrounded by a host of popular established retailers, typically in the furniture, homeware, and home improvements business.

### Features include:

- 219 sqm of approx.
- Open plan showroom with natural light on three sides
- Flexible open space
- Excellent street frontage and exposure
- Visitor parking on site
- Ducted air-conditioning
- Suspended acoustic tile grid ceiling with recessed fluorescent lighting.
- Amenities