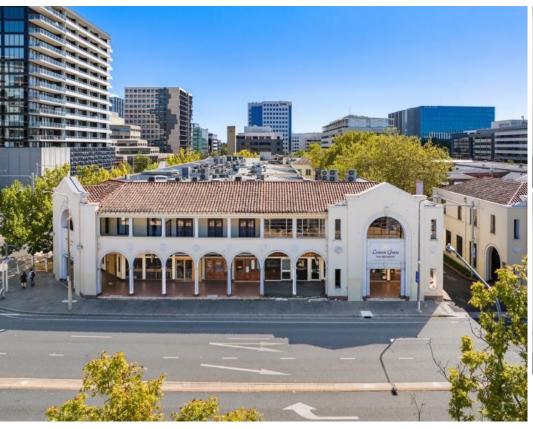

## Melbourne Building, 61 - 63 London Circuit, CITY 2601

Open-Plan Office Space

#### **Description:**

Situated on Level 1 of the esteemed Melbourne Building in Canberra's CBD, there's an inviting open-plan office suite available for lease.

Boasting with large amounts of natural light and recently renovated, this property features new carpeting, fresh paint, modern blinds, upgraded bathrooms, and kitchen amenities. It's move-in ready and awaiting occupancy.