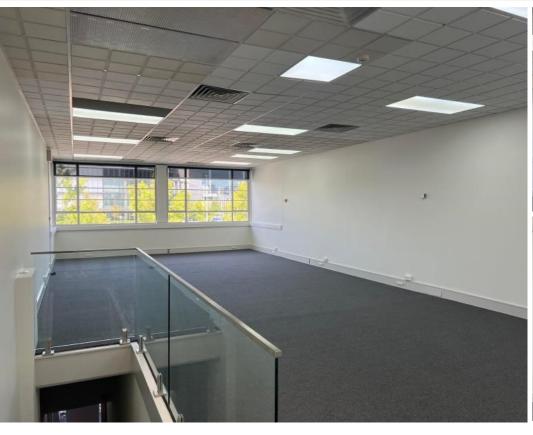

#### Description:

Situated on Level 1 of the esteemed Melbourne Building in Canberra's CBD, there's an inviting open-plan office suite available for lease.

Boasting with large amounts of natural light and recently renovated, this property features new carpeting, fresh paint, modern blinds, upgraded bathrooms, and kitchen amenities. It's move-in ready and awaiting occupancy.

Conveniently positioned within walking distance of the Law Courts, the Canberra Centre, and an array of dining options, it offers employees the flexibility to choose their ideal location.

### **Property Highlights**

- Recently refurbished office space
- Opposite the ACT Law Courts
- · Separate bathrooms for men and women

For further information regarding this property, please contact Theo Dimarhos.