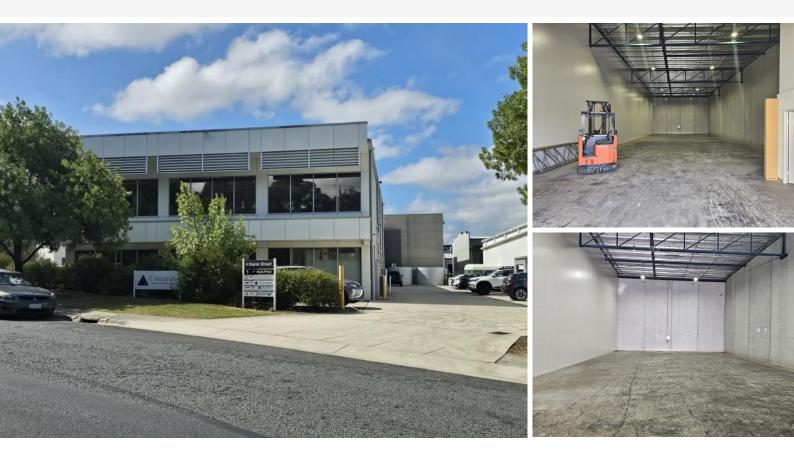

#### **Description:**

This property offers a rare and high-quality opportunity consisting of high clearance, clear span warehouse with additional office component. The property is situated in the tightly held heart of Mitchell with easy access to arterial roads.

Unit 6 has 8m (approx.) ceiling clearance and 6m (approx.) electric roller door access. The unit has direct access from Dacre Street. There is signage potential via a signboard located at the main entrance to the building.

This is a quality building located in the more recently developed part of Mitchell and will not disappoint.

Features include:

- 507 sqm unit
- 8 metre approx. internal clearance.
- 6 metre high by 5 metre wide electric roller door
- NBN connected.
- Three-phase power
- 3 allocated car parks