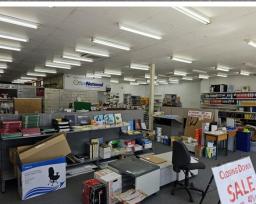

This 405sqm unit on the ground floor enjoys a large open area ideal for retail or office use, with high ceilings, glass frontage and ample public parking.

#### Features include:

- 405 sqm ground floor unit
- Excellent signage opportunities
- 2 kitchenettes
- 2 toilets
- Storage areas

For more information or to arrange an inspection please contact Ben Owen on 0418 688 787 or Theo Dimarhos on 0433 474 747.