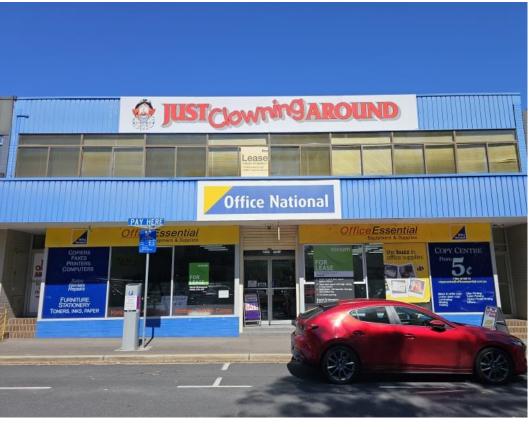

## 17-19 Altree Court, PHILLIP 2606

Glass Frontage Ground Floor Unit

#### **Description:**

Located in Phillips thriving industrial and business hub, home to many national companies and an array of popular local businesses. Altree Court is a popular, high traffic street which backs the Hindmarsh Drive, one of Phillip's biggest arterial roads.

This 405sqm unit on the ground floor enjoys a large open area ideal for retail or office use, with high ceilings, glass frontage and ample public parking.

#### Features include:

- 405 sqm ground floor unit
- Excellent signage opportunities
- 2 kitchenettes
- 2 toilets
- Storage areas

For more information or to arrange an inspection please contact Ben Owen on 0418 688 787 or Theo Dimarhos on 0433 474 747.