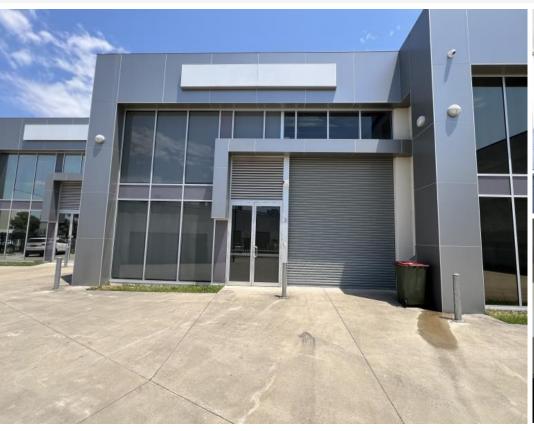

#### **Description:**

Set within the most recent expansion of Fyshwick, strategically positioned for convenient accessibility to major arterial roads, this high-security industrial unit beckons occupants with its immediate readiness for occupancy.

Comprising a capacious high-clearance warehouse and a well-designed splitlevel office, this unit boasts a surplus of comfort with generous air-conditioning, multiple data stations, and a robust high-speed internet connection. The distinctive attribute of a full-height glass frontage sets this unit apart, ensuring an impression that surpasses the ordinary.

### Key Features include:

- Approximately 278 sqm
- A high security infrastructure
- Internal clearance reaching 6.7 meters approximately
- A sizable roller door measuring 4.4 meters in height and 3.5 meters in width approximately
- Ducted air-conditioning system
- Disabled amenities
- A reception area
- An alarm system for added security
- Allocation of 3 dedicated parking spaces, complemented by on-street parking availability