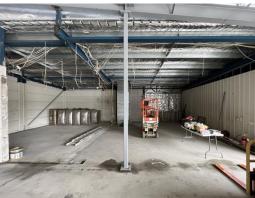

#### **Description:**

This modern industrial complex combines high roller doors and internal clearance, easy access to arterial roads and shared amenities on site, there is nothing to do but move in. The property can be leased as one warehouse of 198sqm or can be separated into 2 tenancies of 99 sqm approximately.

### Features include:

- Flexible leasing options
- New construction
- 3.8m high roller door
- 4.2m internal clearance
- \*all areas are approximate and subject to survey plan.

Contact Ben Owen on 0418 688 787 or Theo Dimarhos on 03 474 747 to arrange a site inspection or discuss leasing terms.