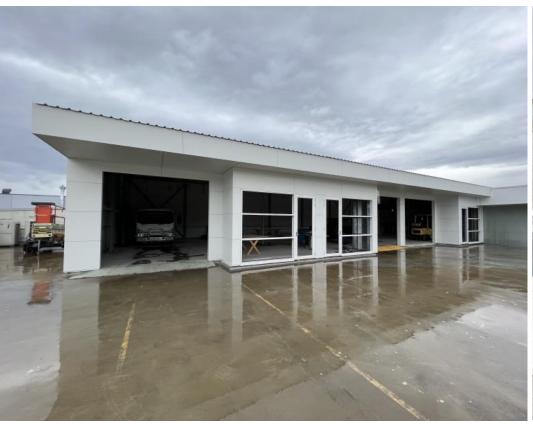

#### **Description:**

This modern industrial complex combines high roller doors and internal clearance, easy access to arterial roads and shared amenities on site, there is nothing to do but move in. The property can be leased as one warehouse of 198sqm or can be separated into 2 tenancies of 99 sqm approximately.

### Features include:

- Flexible leasing options
- New construction
- 3.8m high roller door
- 4.2m internal clearance
- \*all areas are approximate and subject to survey plan.

Contact Ben Owen on 0418 688 787 or Theo Dimarhos on 03 474 747 to arrange a site inspection or discuss leasing terms.