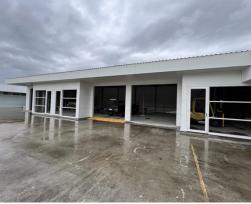

#### **Description:**

This modern industrial complex combines high roller doors and internal clearance, easy access to arterial roads and shared amenities on site, there is nothing to do but move in. The property can be leased as one warehouse of 198sqm or can be separated into 2 tenancies of 99 sqm approximately.

### Features include:

- Flexible leasing options
- New construction
- 3.8m high roller door
- 4.2m internal clearance
- \*all areas are approximate and subject to survey plan.

Contact Ben Owen on 0418 688 787 or Theo Dimarhos on 03 474 747 to arrange a site inspection or discuss leasing terms.