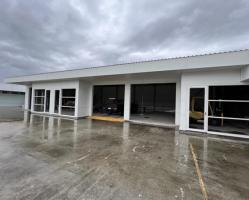

## **Description:**

Situated on level 1 and located in the industrial hub of the North of Canberra. With high roller doors, easy access to arterial roads and shared amenities on site, there is nothing to do but appreciate the convenience on offer.

The property can be leased as one warehouse of 413m2 or can be separated into 3 tenancies of 93 sqm, 96 sqm & 224 sqm.

Warehouses are in extremely high demand, do not wait until construction is complete to enquire.