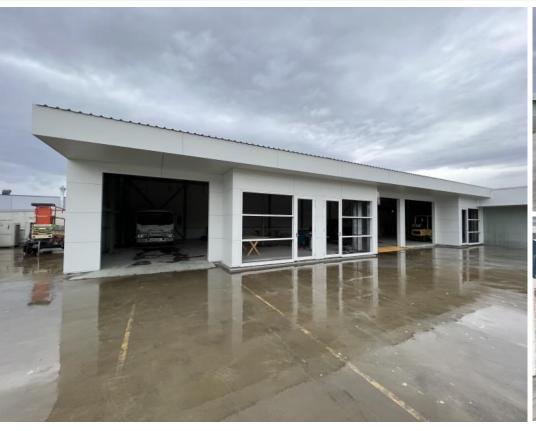

## **Description:**

Situated on level 1 and located in the industrial hub of the North of Canberra. With high roller doors, easy access to arterial roads and shared amenities on site, there is nothing to do but appreciate the convenience on offer.

The property can be leased as one warehouse of 413m2 or can be separated into 3 tenancies of 93 sqm, 96 sqm & 224 sqm.

Warehouses are in extremely high demand, do not wait until construction is complete to enquire.