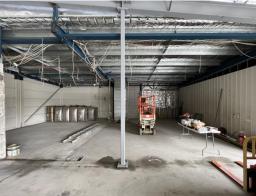

The property can be leased as one warehouse of 413m2 or can be separated into 3 tenancies of 93 sqm, 96 sqm & 224 sqm.

Warehouses are in extremely high demand, do not wait until construction is complete to enquire.