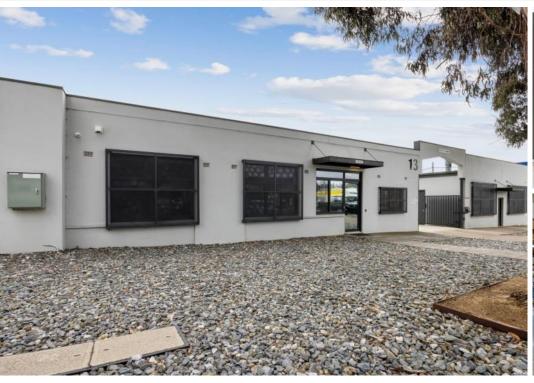

#### **Description:**

This exceptionally versatile property is situated on a 1,322 sqm with easy access onto the bustling Canberra Avenue connecting Fyshwick and Queanbeyan.

This property encompasses premium office spaces, warehouse, and a well-appointed yard, equipped with carports, offering a unique and distinguished combination. The entire property has undergone comprehensive updates, presenting itself in impeccable condition and featuring a highly professional façade that seamlessly extends into the office areas.

The 450 sqm office segment features an abundance of natural light and includes a reception area, a spacious open plan area and multiple lockable offices, meeting rooms and large boardroom. Additionally, the office is fully airconditioned and thoughtfully zoned for convenience complimented with male and female bathrooms and kitchenette.