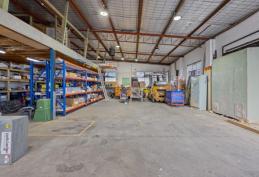

The high clearance warehouse is a 170 sqm with rollerdoor, mezzanine storage, male and female bathrooms plus a shower. This space is ideally suited for workshops purposes or storage needs.