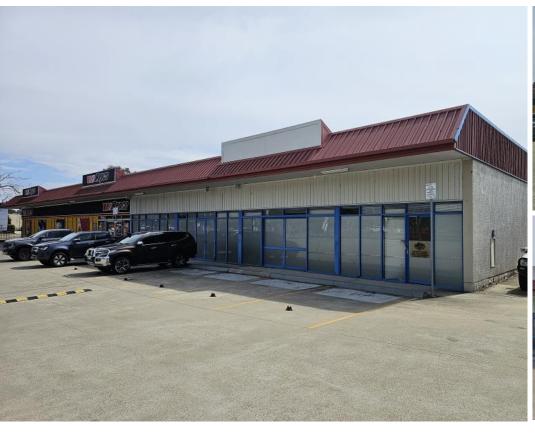

#### **Description:**

Introducing Unit 2 of 56-58 Athlon Drive Greenway, an opportunity not to be missed. Attract more customers and establish a strong presence in the bustling heart of Greenway with this retail delight set on the main street.

To be leased as a cold shell, allowing you the freedom to customize the fit-out to suit your business needs. The tenancy is clear span and high clearance, offering a fresh canvas ready to showcase your brand in a vibrant new light. Convenience meets functionality with a side roller door, providing seamless access for deliveries and operational efficiency.

The property boasts an abundance of onsite parking, guaranteeing ease for both your valued customers and dedicated staff.