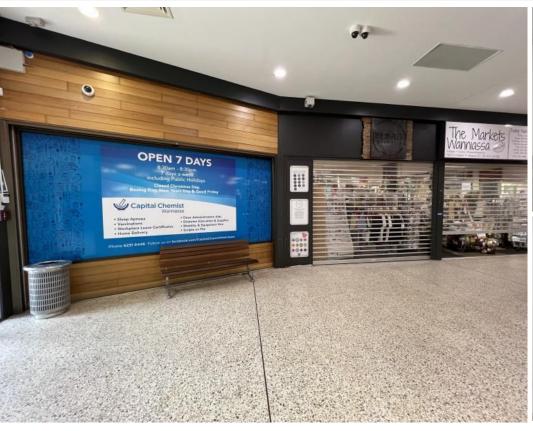

## **Description:**

Unit 17 boasts an ideal location for a retail operator positioned directly opposite the prominent Coles supermarket. This ideal location promises high visibility and foot traffic, ensuring your business is unmissable to potential customers.

While currently utilitised as a storage unit, Unit 17 can be used for a range of various purposes, such as a retail store, a hairdressing salon, or even a restaurant.

This property's strategic positioning within the established shopping precinct of Wanniassa offers an exceptional chance to become part of a vibrant and well-equipped commercial hub. The surrounding shops already host a diverse range of businesses, including a butcher, a chemist, a petrol station, car servicing facilities, and more. The synergy of these varied services creates a dynamic destination for shoppers and ensures a steady flow of potential customers to the area.