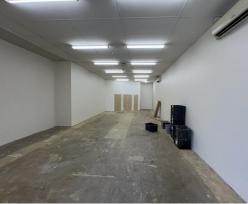

While currently utilitised as a storage unit, Unit 17 can be used for a range of various purposes, such as a retail store, a hairdressing salon, or even a restaurant.

This property's strategic positioning within the established shopping precinct of Wanniassa offers an exceptional chance to become part of a vibrant and well-equipped commercial hub. The surrounding shops already host a diverse range of businesses, including a butcher, a chemist, a petrol station, car servicing facilities, and more. The synergy of these varied services creates a dynamic destination for shoppers and ensures a steady flow of potential customers to the area.