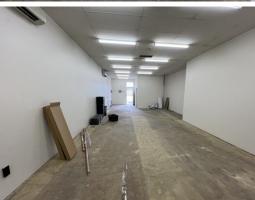

While currently utilitised as a storage unit, Unit 17 can be used for a range of various purposes, such as a retail store, a hairdressing salon, or even a restaurant.

This property's strategic positioning within the established shopping precinct of Wanniassa offers an exceptional chance to become part of a vibrant and well-equipped commercial hub. The surrounding shops already host a diverse range of businesses, including a butcher, a chemist, a petrol station, car servicing facilities, and more. The synergy of these varied services creates a dynamic destination for shoppers and ensures a steady flow of potential customers to the area.