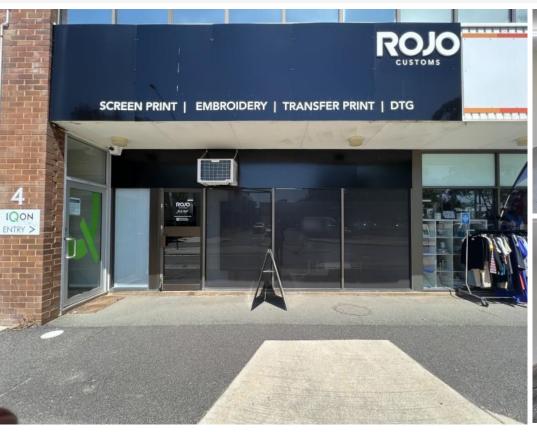

## **Description:**

Situated in the booming business hub of Phillip, surrounded by a strong mix of retail, office and light industries, this compact unit offers excellent exposure! Phillip is in strong demand with low vacancy rates and high traffic.

Comprising of 169sqm of showroom, 30sqm of rear yard, 8sqm of lockable storage space and 2 carparks this tenancy has it all. With a broad purpose clause, central location, and an open-plan blank canvas the opportunities are endless.