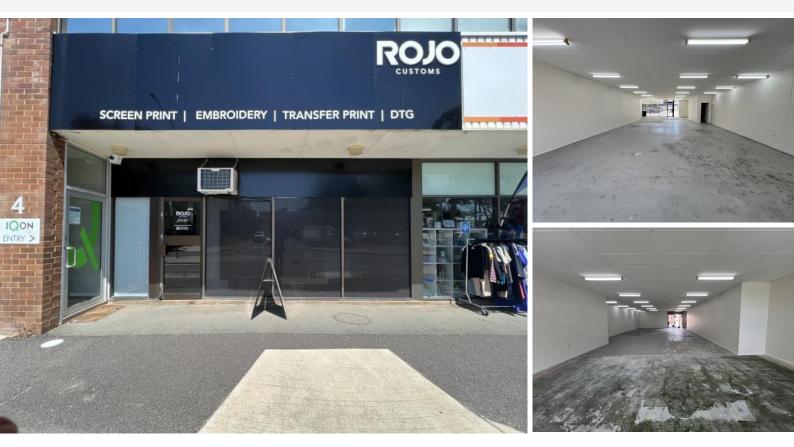

## **Description:**

Situated in the booming business hub of Phillip, surrounded by a strong mix of retail, office and light industries, this compact unit offers excellent exposure! Phillip is in strong demand with low vacancy rates and high traffic.

Comprising of 169sqm of showroom, 30sqm of rear yard, 8sqm of lockable storage space and 2 carparks this tenancy has it all. With a broad purpose clause, central location, and an open-plan blank canvas the opportunities are endless.