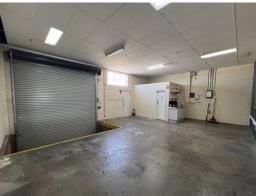

#### Features include:

- Tiled Showroom
- Single Office
- High internal clearance
- Rear rollerdoor
- Loading dock
- Kitchenette
- Male and female bathrooms
- Security features

| Premises:             | Unit 2                                                          |
|-----------------------|-----------------------------------------------------------------|
| Area m <sup>2</sup> : | 220                                                             |
| Rent PA:              |                                                                 |
| Net/Gross:            | Gross                                                           |
| Outgoings:            | Contact Agent                                                   |
| Contact:              | Ben Owen<br>0418 688 787<br>bowen@canberracommercial.co<br>m.au |
|                       | Theo Dimarhos                                                   |
|                       | 0433 474 747                                                    |
|                       | tdimarhos@canberracommercial<br>.com.au                         |