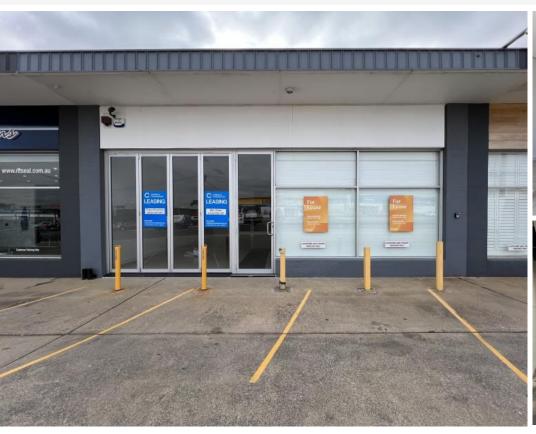

### **Description:**

Perfectly positioned at the top of Newcastle Street surrounded by popular retailers and boasting excellent exposure, this showroom with plenty of natural light presents a rare opportunity.

The 220 sqm unit has a flexible purpose clause, allowing a broad range of uses. Combining showroom, warehouse, amenities and rear loading dock, this site is ready to go.