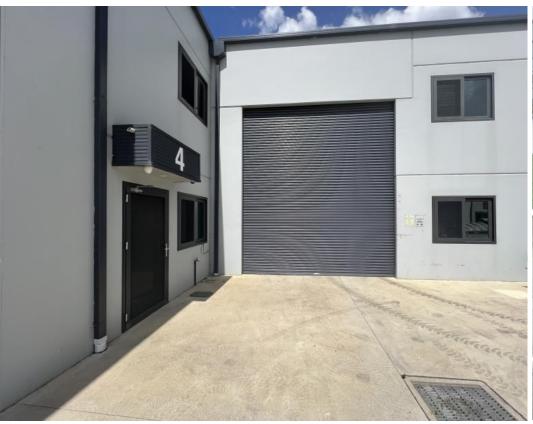

#### **Description:**

Situated in a modern industrial complex in Queanbeyan West comprising of 6 units and located off Gilmore Road with great access to arterial roads. This warehouse of 162sqm approx. has an internal clearance of 6.5m, high roller door and multiple windows for natural light.

### Features include:

- 169 sqm approx.
- High Internal Clearance (6.5m)
- Rollerdoor (4.8m high x 4.2m wide)
- NBN
- 3-phase power
- Kitchenette
- Disabled bathroom

| Premises:                  | Unit 4                                                                                                                 |
|----------------------------|------------------------------------------------------------------------------------------------------------------------|
| Office m <sup>2</sup> :    | TBA                                                                                                                    |
| Warehouse m <sup>2</sup> : | 169                                                                                                                    |
| Total m <sup>2</sup> :     | 169                                                                                                                    |
| Rent PA:                   |                                                                                                                        |
| Net/Gross:                 | Gross                                                                                                                  |
| Outgoings:                 | Contact Agent                                                                                                          |
| Contact:                   | Ben Owen 0418 688 787 bowen@canberracommercial.co m.au  Theo Dimarhos 0433 474 747 tdimarhos@canberracommercial.com.au |