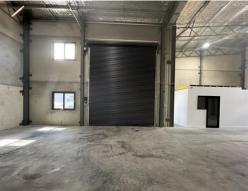

#### **Description:**

Situated in a modern industrial complex in Queanbeyan West comprising of 6 units and located off Gilmore Road with great access to arterial roads. This warehouse of 162sqm approx. has an internal clearance of 6.5m, high roller door and multiple windows for natural light.

### Features include:

- 169 sqm approx.
- High Internal Clearance (6.5m)
- Rollerdoor (4.8m high x 4.2m wide)
- NBN
- 3-phase power
- Kitchenette
- Disabled bathroom

| Premises:                  | Unit 4                                                                                                                 |
|----------------------------|------------------------------------------------------------------------------------------------------------------------|
| Office m <sup>2</sup> :    | TBA                                                                                                                    |
| Warehouse m <sup>2</sup> : | 169                                                                                                                    |
| Total m <sup>2</sup> :     | 169                                                                                                                    |
| Rent PA:                   |                                                                                                                        |
| Net/Gross:                 | Gross                                                                                                                  |
| Outgoings:                 | Contact Agent                                                                                                          |
| Contact:                   | Ben Owen 0418 688 787 bowen@canberracommercial.co m.au  Theo Dimarhos 0433 474 747 tdimarhos@canberracommercial.com.au |