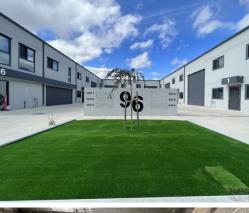

# For Lease







# 96 Bayldon Road, QUEANBEYAN 2620

Modern Industrial Unit

## Location:

#### **Description:**

Situated in a modern industrial complex in Queanbeyan West comprising of 6 units and located off Gilmore Road with great access to arterial roads. This warehouse of 162sqm approx. has an internal clearance of 6.5m, high roller door and multiple windows for natural light.

### Features include:

- 169 sqm approx.
- High Internal Clearance (6.5m)
- Rollerdoor (4.8m high x 4.2m wide)
- NBN
- 3-phase power
- Kitchenette
- Disabled bathroom

| Premises:                  | Unit 4                                                                                                                 |
|----------------------------|----------------------------------------------------------------------------