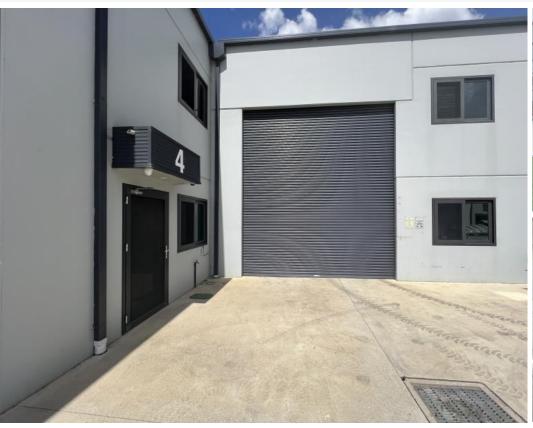

#### **Description:**

Situated in a modern industrial complex in Queanbeyan West comprising of 6 units and located off Gilmore Road with great access to arterial roads. This warehouse of 162sqm approx. has an internal clearance of 6.5m, high roller door and multiple windows for natural light.

### Features include:

- 162 sqm approx.
- High Internal Clearance (6.5m)
- Rollerdoor (4.8m high x 4.2m wide)
- NBN
- 3-phase power
- Kitchenette
- Disabled bathroom

| Premises:                  | Unit 4                                                                                                                 |
|----------------------------|------------------------------------------------------------------------------------------------------------------------|
| Office m <sup>2</sup> :    | TBA                                                                                                                    |
| Warehouse m <sup>2</sup> : | 162                                                                                                                    |
| Total m <sup>2</sup> :     | 162                                                                                                                    |
| Rent PA:                   |                                                                                                                        |
| Net/Gross:                 | Gross                                                                                                                  |
| Outgoings:                 | Contact Agent                                                                                                          |
| Contact:                   | Ben Owen 0418 688 787 bowen@canberracommercial.co m.au  Theo Dimarhos 0433 474 747 tdimarhos@canberracommercial.com.au |