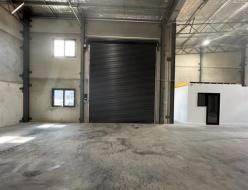

#### **Description:**

Situated in a modern industrial complex in Queanbeyan West comprising of 6 units and located off Gilmore Road with great access to arterial roads. This warehouse of 162sqm approx. has an internal clearance of 6.5m, high roller door and multiple windows for natural light.

### Features include:

- 162 sqm approx.
- High Internal Clearance (6.5m)
- Rollerdoor (4.8m high x 4.2m wide)
- NBN
- 3-phase power
- Kitchenette
- Disabled bathroom

| Premises:                  | Unit 4                                                                                                                 |
|----------------------------|------------------------------------------------------------------------------------------------------------------------|
| Office m <sup>2</sup> :    | TBA                                                                                                                    |
| Warehouse m <sup>2</sup> : | 162                                                                                                                    |
| Total m <sup>2</sup> :     | 162                                                                                                                    |
| Rent PA:                   |                                                                                                                        |
| Net/Gross:                 | Gross                                                                                                                  |
| Outgoings:                 | Contact Agent                                                                                                          |
| Contact:                   | Ben Owen 0418 688 787 bowen@canberracommercial.co m.au  Theo Dimarhos 0433 474 747 tdimarhos@canberracommercial.com.au |