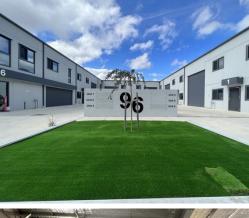

#### **Description:**

Situated in a modern industrial complex in Queanbeyan West comprising of 6 units and located off Gilmore Road with great access to arterial roads. This warehouse of 162sqm approx. has an internal clearance of 6.5m, high roller door and multiple windows for natural light.