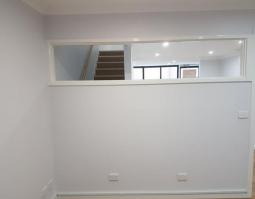

## **Description:**

This thoughtfully designed unit serves as an ideal setup for any business seeking both street exposure and parking facilities. Additionally, it offers a compelling combination of office space and high-clearance storage.

The key features of this unit include an approximate area of 168 sqm, recent updates throughout, air-conditioning on both floors, a high-ceiling warehouse, an internal kitchenette and toilet, 2 carparks within the complex, and street parking availability. Additionally, NBN connectivity is provided.