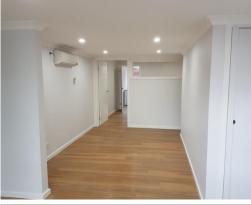

## **Description:**

This thoughtfully designed unit serves as an ideal setup for any business seeking both street exposure and parking facilities. Additionally, it offers a compelling combination of office space and high-clearance storage.

The key features of this unit include an approximate area of 168 sqm, recent updates throughout, air-conditioning on both floors, a high-ceiling warehouse, an internal kitchenette and toilet, 2 carparks within the complex, and street parking availability. Additionally, NBN connectivity is provided.