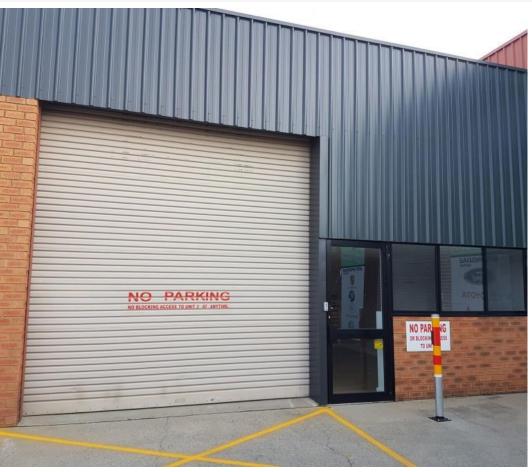

## **Description:**

This thoughtfully designed unit serves as an ideal setup for any business seeking both street exposure and parking facilities. Additionally, it offers a compelling combination of office space and high-clearance storage.

The key features of this unit include an approximate area of 168 sqm, recent updates throughout, air-conditioning on both floors, a high-ceiling warehouse, an internal kitchenette and toilet, 2 carparks within the complex, and street parking availability. Additionally, NBN connectivity is provided.