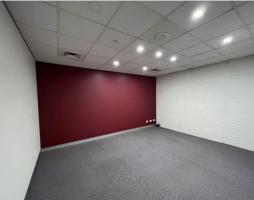

#### **Description:**

Level 1 of 14 Dundas Court is approximately 390sqm, it is located within the light industrial district of Phillip. This first-floor unit is comprised of a reception/waiting area, two open-plan areas, multiple offices, board rooms, a storage room, 2 kitchens and 2 sets of male and female toilets and showers.

### Features include:

- 390 sqm
- Quality office fit-out
- Central location
- Air-conditioning
- 2 Boardrooms
- Multiple offices
- 2 Open plan areas

| Premises:  | Level 1 Unit 5                                                           |
|------------|--------------------------------------------------------------------------|
| Area m²:   | 150                                                                      |
| Rent PA:   |                                                                          |
| Net/Gross: | Gross                                                                    |
| Outgoings: | Contact Agent                                                            |
| Contact:   | Ben Owen<br>0418 688 787<br>bowen@canberracommercial.co<br>m.au          |
|            | Theo Dimarhos<br>0433 474 747<br>tdimarhos@canberracommercial<br>.com.au |