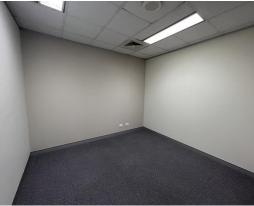

#### **Description:**

Level 1 of 14 Dundas Court is approximately 390sqm, it is located within the light industrial district of Phillip. This first-floor unit is comprised of a reception/waiting area, two open-plan areas, multiple offices, board rooms, a storage room, 2 kitchens and 2 sets of male and female toilets and showers.

### Features include:

- 390 sqm
- Quality office fit-out
- Central location
- Air-conditioning
- 2 Boardrooms
- Multiple offices
- 2 Open plan areas

| Premises:  | Level 1 Unit 5                                                           |
|------------|--------------------------------------------------------------------------|
| Area m²:   | 150                                                                      |
| Rent PA:   |                                                                          |
| Net/Gross: | Gross                                                                    |
| Outgoings: | Contact Agent                                                            |
| Contact:   | Ben Owen<br>0418 688 787<br>bowen@canberracommercial.co<br>m.au          |
|            | Theo Dimarhos<br>0433 474 747<br>tdimarhos@canberracommercial<br>.com.au |