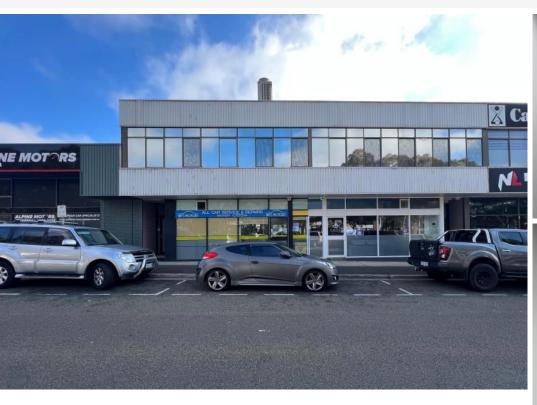

# For Lease







## 14 Dundas Court, PHILLIP 2606

Convenient Commercial Office

#### Location:

#### **Description:**

Level 1 of 14 Dundas Court is approximately 390sqm, it is located within the light industrial district of Phillip. This first-floor unit is comprised of a reception/waiting area, two open-plan areas, multiple offices, board rooms, a storage room, 2 kitchens and 2 sets of male and female toilets and showers.

### Features include:

- 390 sqm
- Quality office fit-out
- Central location
- Air-conditioning
- 2 Boardrooms
- Multiple offices
- 2 Open plan areas

| Premises:  | Level 1 Unit 5                                                           |
|------------|--------------------------------------------------------------------------|
| Area m²:   | 150