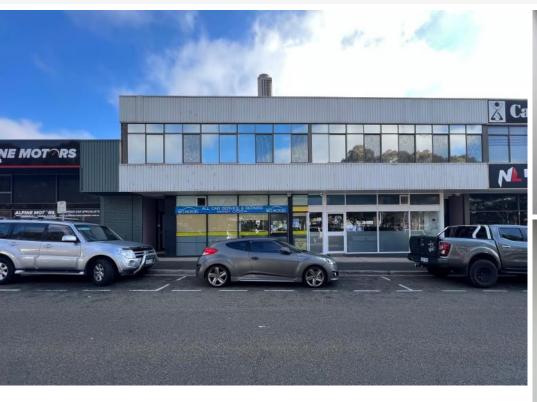

# For Lease







## 14 Dundas Court, PHILLIP 2606

Convenient Commercial Office

#### Location:

#### **Description:**

Level 1 of 14 Dundas Court is approximately 390sqm, it is located within the light industrial district of Phillip. This first-floor unit is comprised of a reception/waiting area, two open-plan areas, multiple offices, board rooms, a storage room, 2 kitchens and 2 sets of male and female toilets and showers.

### Features include:

- 390 sqm
- Quality office fit-out
- Central location
- Air-conditioning
- 2 Boardrooms
- Multiple offices
- 2 Open plan areas

| Premises:  | 2 Unit 3 & 4                                                    |
|------------|-----------------------------------------------------------------|
| Area m²:   | 120