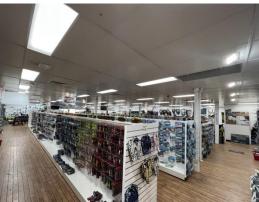

## **Description:**

This open plan 378sqm ground floor showroom space is prominently located on one of the busiest streets in Fyshwick and is a highly sought-after destination with plenty of natural light.

Fyshwick is the premier commercial and industrial region in Canberra's east, facilitating goods and services along with a strong retail mix.

Some of the property features:

- 378 sqm approx.
- Open plan display area
- Security roller shutters
- Kitchenette
- Male and Female bathroom
- On-street parking
- Surrounded by popular businesses