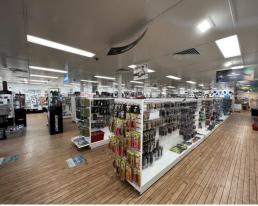

## **Description:**

This open plan 378sqm ground floor showroom space is prominently located on one of the busiest streets in Fyshwick and is a highly sought-after destination with plenty of natural light.

Fyshwick is the premier commercial and industrial region in Canberra's east, facilitating goods and services along with a strong retail mix.

Some of the property features:

- 378 sqm approx.
- Open plan display area
- Security roller shutters
- Kitchenette
- Male and Female bathroom
- On-street parking
- Surrounded by popular businesses