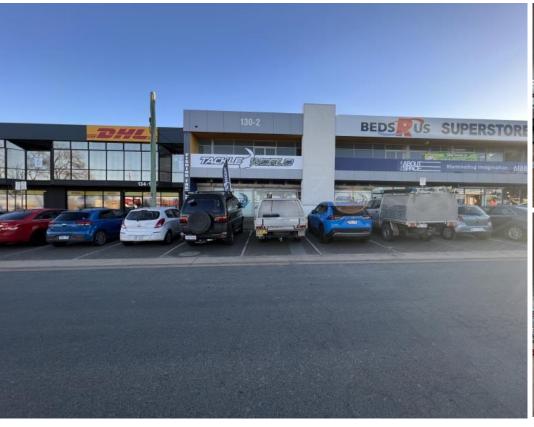

## 130 Gladstone Street, FYSHWICK 2609

Immaculate Retail Showroom

## **Description:**

This open plan 378sqm ground floor showroom space is prominently located on one of the busiest streets in Fyshwick and is a highly sought-after destination with plenty of natural light.

Fyshwick is the premier commercial and industrial region in Canberra's east, facilitating goods and services along with a strong retail mix.

Some of the property features:

- 378 sqm approx.
- Open plan display area
- Security roller shutters
- Kitchenette
- Male and Female bathroom
- On-street parking
- Surrounded by popular businesses