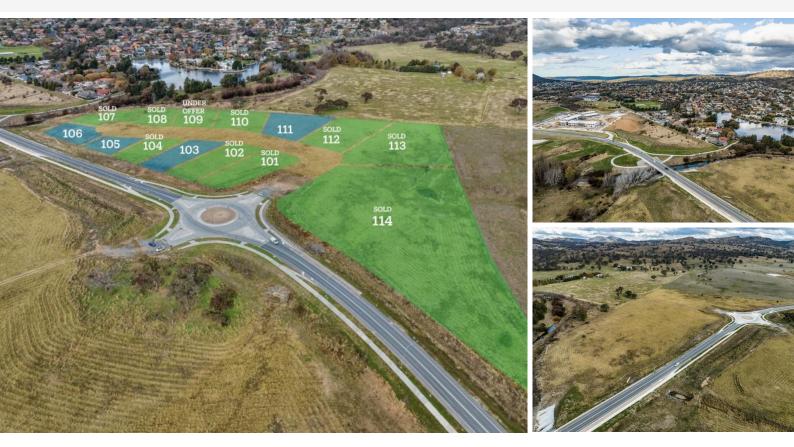

This landmark 6.2-hectare industrial park in the South Jerrabomberra industrial precinct represents an exceptional opportunity for you to gain or expand your business foothold in one of the fastest growing regions in NSW on the border to the ACT, close to Monaro Highway and the Canberra Airport's international freight hub.

With a limited supply of industrial land in the market and a strong demand, South Jerrabomberra Industrial Industry Park provides a flexible and well-connected option with blocks tailored to small to medium business owners, transport, and supply chain industries alike.

Works onsite have commenced and are scheduled to be completed in November 2024.

· For sale, 4 blocks of various sizes

- Block sizes from 2,131sqm to 3,911sqm
- Flexible options to amalgamate blocks

www.canberracommercial.com.au