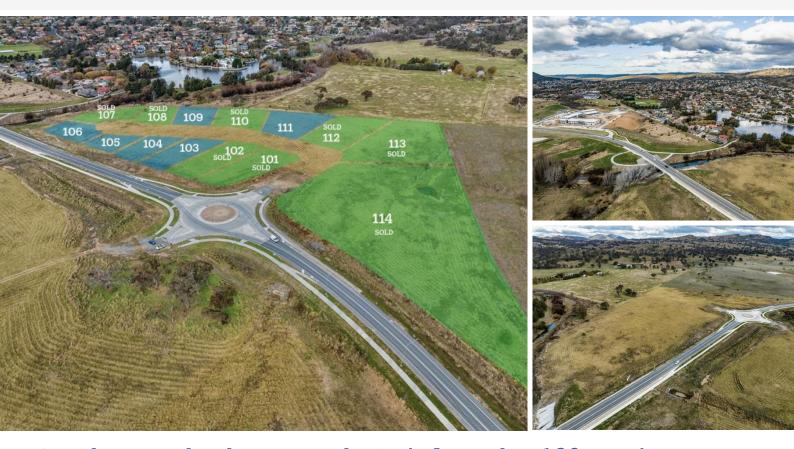

This landmark 6.2-hectare industrial park in the South Jerrabomberra industrial precinct represents an exceptional opportunity for you to gain or expand your business foothold in one of the fastest growing regions in NSW on the border to the ACT, close to Monaro Highway and the Canberra Airport's international freight hub.

With a limited supply of industrial land in the market and a strong demand, South Jerrabomberra Industrial Industry Park provides a flexible and well-connected option with blocks tailored to small to medium business owners, transport, and supply chain industries alike.

- For sale 14 blocks of various sizes
- Block sizes from 2,159sqm to 14,688sqm
- Flexible options to amalgamate blocks
- · Internal roads have been designed to accommodate heavy and oversized cargo and support transport logistics
- DA approved sub-division