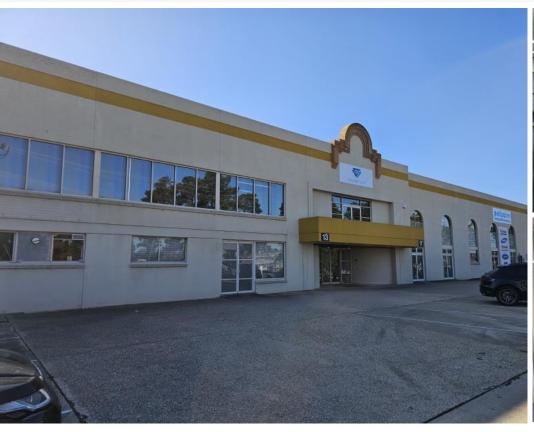

## 13-17 Tennant Street, FYSHWICK 2609

Open Plan and Partitioned Office

### **Description:**

Situated in the primary location of Tennant Street in Fyshwick, Unit 8 & 9, 13-17 Tennant Street offers open plan office areas, high-security facilities, lift access, a great outlook and sufficient on-site free parking to cater for visitors and staff.